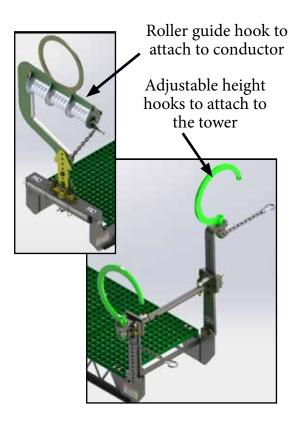

## **FEATURES**

- Fiberglass decking
- 2 adjustable height hooks with a rated safety chain for attaching to tower
- 1 roller guide hook with a rated safety chain to attach to the conductor
- Can be flown by crane or helicopter