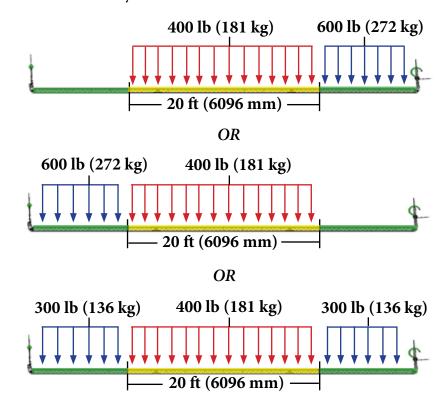

## Distributed Load

If there are ANY loads in either or both of the **GREEN ZONES**, the platform is rated to support 400 lb (181 kg) anywhere in the **YELLOW ZONE** and 600 lb (272 kg) combined total anywhere in the **GREEN ZONES** 