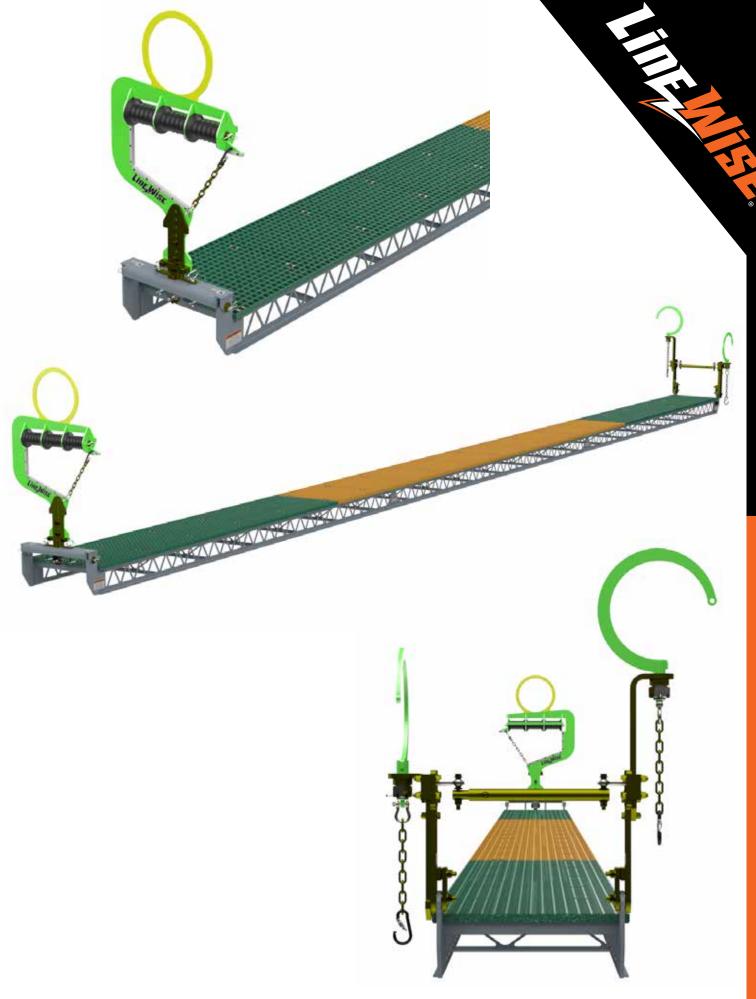

## **SPECIFICATIONS**

| Length | 40' (12192 mm)  |
|--------|-----------------|
| Width  | 2' (610 mm)     |
| Weight | 800 lb (363 kg) |

## **FEATURES**

- Fiberglass decking
- 2 adjustable height hooks with a rated safety chain for attaching to tower
- 1 roller guide hook with a rated safety chain to attach to the conductor
- Can be flown by crane or helicopter