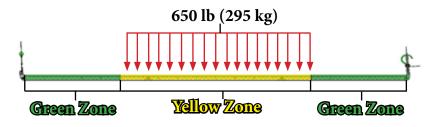

## Single Load

If there are no loads at all on the GREEN ZONES, the platform is rated to support 650 lb (295 kg) anywhere in the YELLOW ZONE