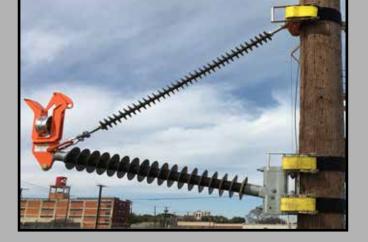

## FEATURES

Upper attachment assembly installs using 1 heavy duty strap

# 254-757-1177 | sales@line-wise.com | line-wise.com

Lower attachment assembly installs using 2 heavy duty straps

Chaffing pads/strap protectors are provided to reduce the likelihood

of damage to the straps