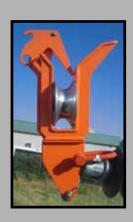

### **OPTIONS**

- Roller Lifter Option
  - Quickly & easily attaches to a poly insulator
  - 4,000lb (1814 kg) Capacity
  - 360 degree swivel base
  - Automatic gate closer
- Traingulated Bracing Option
- 4000lb (1814 kg) Capacity
- Easy strap on installation