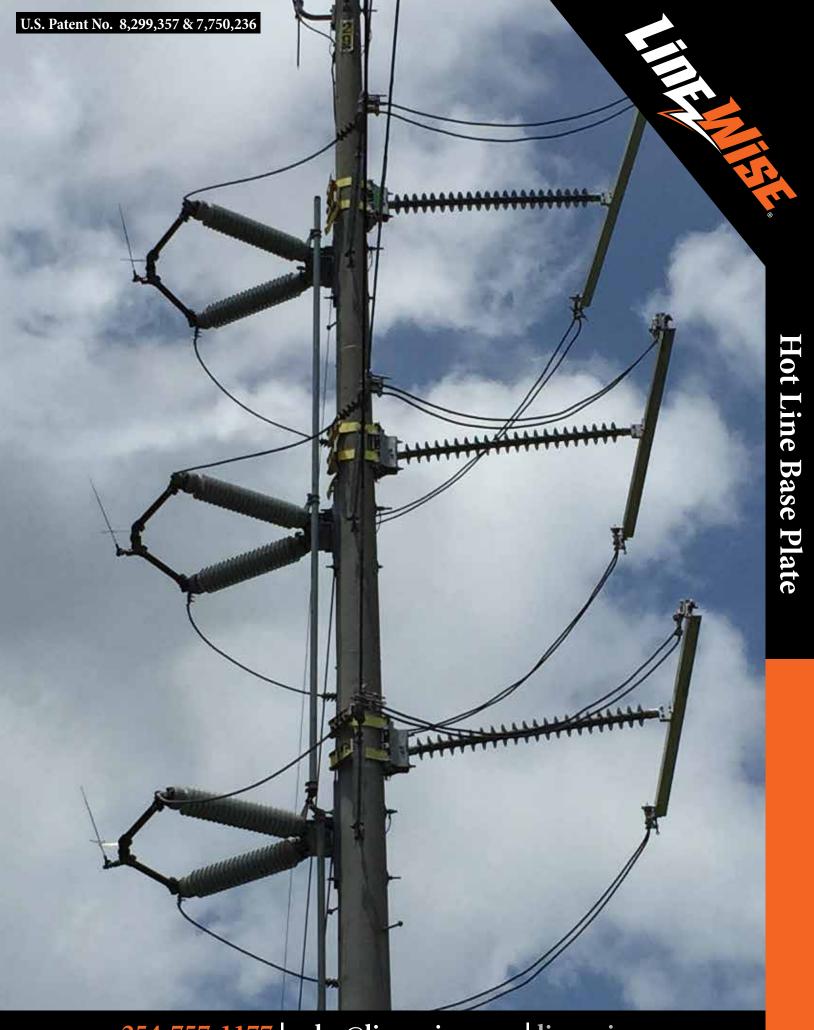

#### **SPECIFICATIONS**

- 1600lb (726 kg) /4000lb (1814 kg) Capacity
- Rated to hold energized conductors

## FEATURES

Upper attachment assembly installs using 1 heavy duty strap

# 254-757-1177 | sales@line-wise.com | line-wise.com

Lower attachment assembly installs using 2 heavy duty straps

Chaffing pads/strap protectors are provided to reduce the likelihood

of damage to the straps