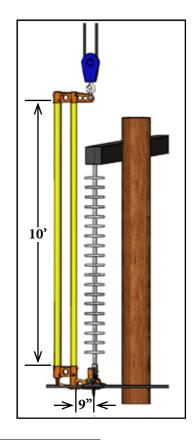

### **SPECIFICATIONS**

| Load Capacity               | 3,500 lb (1588 kg)    |
|-----------------------------|-----------------------|
| Total unit weight (Approx.) | 125 lb (57 kg)        |
| Clear Span Fiberglass       | 10' (3048 mm)         |
| Dimensions                  | 14"x 24"x140"         |
|                             | (356 x 610 x 3566 mm) |
| Mounting                    | Boom Truck/Crane      |