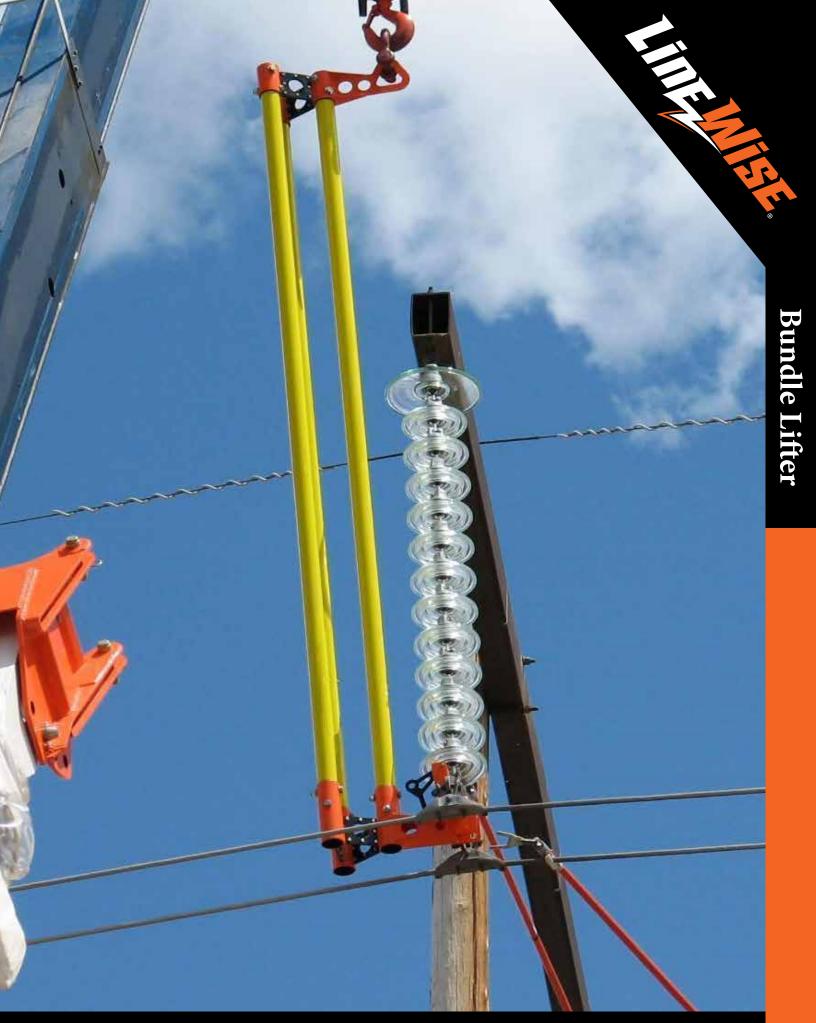

### **SPECIFICATIONS**

| Load Capacity               | 3,500 lb (1588 kg)    |
|-----------------------------|-----------------------|
| Total unit weight (Approx.) | 125 lb (57 kg)        |
| Clear Span Fiberglass       | 10' (3048 mm)         |
| Dimensions                  | 14"x 24"x140"         |
|                             | (356 x 610 x 3566 mm) |
| Mounting                    | Boom Truck/Crane      |

### **FEATURES**

- High strength steel reduces overall weight
- Heavy duty construction provides a rugged bundle lifter
- Narrow design aids in picking up the bundle
- Gate secures the yoke plate
- Bonded/bolted fiberglass-to-steel joints for increased strength