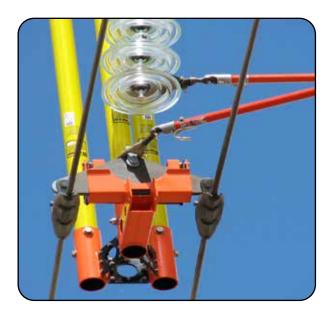

### **FEATURES**

- High strength steel reduces overall weight
- Heavy duty construction provides a rugged bundle lifter
- Narrow design aids in picking up the bundle
- Gate secures the yoke plate
- Bonded/bolted fiberglass-to-steel joints for increased strength

#### Gate secures the yoke plate

Material and specifications are subject to change without notice. Units in photos may include optional features. Contact a LineWise representative for available options. LineWise<sup>®</sup> and the LineWise logo are registered trademarks of Diversified Product Development and may not be used without permission. © 2025 Diversified Product Development All Rights Reserved.