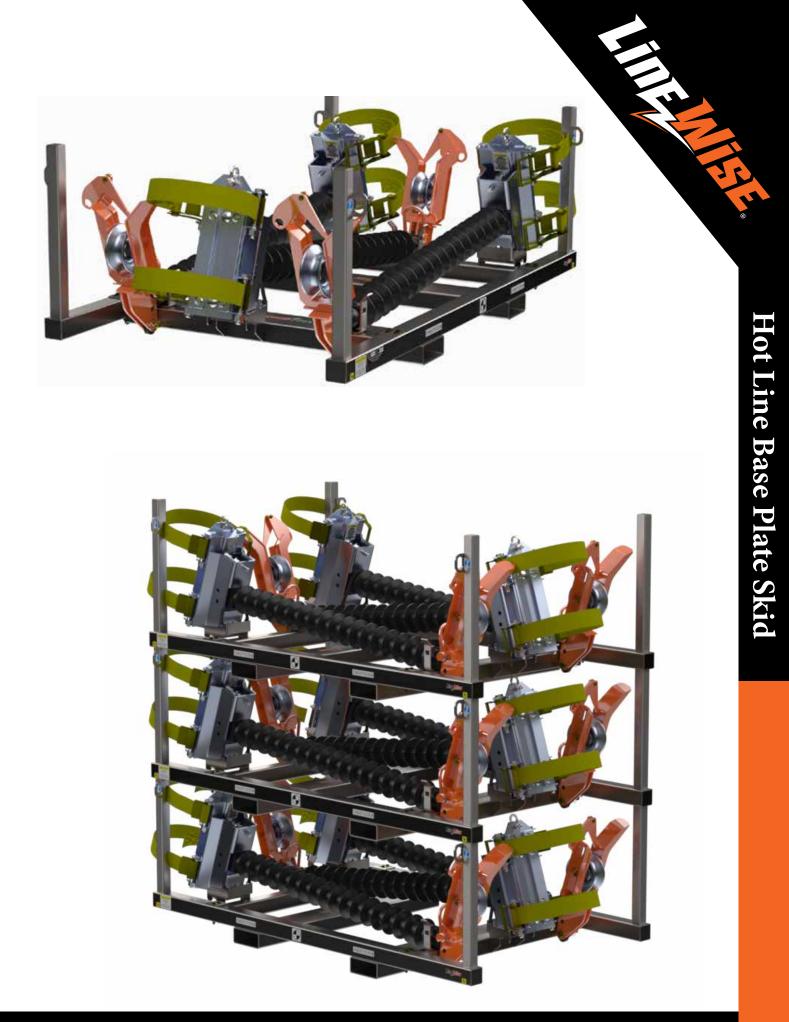

## FEATURES & SPECIFICATIONS

- Holds 3 Hot Line Base Plates with Insulators
- Ready for quick deployment
- Stackable (up to 3)
- 5 different models: 115kV, 138kV, 161kV, 230kV and 345kV
- Includes lifting eyes and forklift pockets
- Skid is less than 48 inches wide