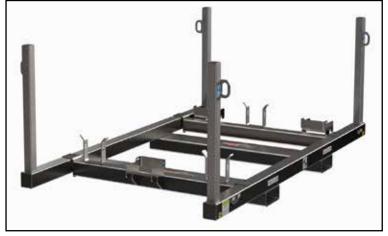

## FEATURES & SPECIFICATIONS

- Holds 3 Hot Line Base Plates with Insulators
- Ready for quick deployment
- Stackable (up to 3)
- 5 different models: 115kV, 138kV, 161kV, 230kV and 345kV
- Includes lifting eyes and forklift pockets
- Skid is less than 48 inches wide