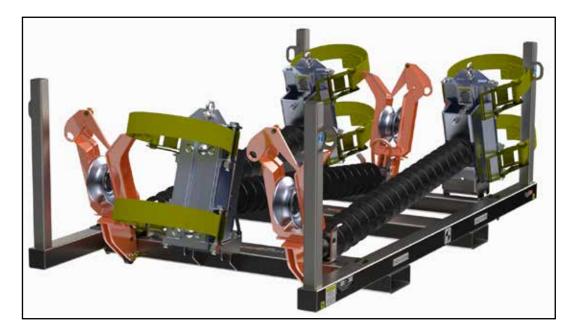

## FEATURES & SPECIFICATIONS

- Holds 3 Hot Line Base Plates with Insulators
- Ready for quick deployment
- Stackable (up to 3)
- 5 different models: 115kV, 138kV, 161kV, 230kV and 345kV
- Includes lifting eyes and forklift pockets
- Skid is less than 48 inches wide