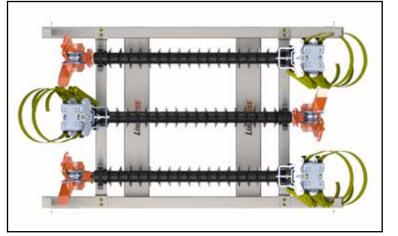

## FEATURES & SPECIFICATIONS

- Holds 3 Hot Line Base Plates with Insulators
- Ready for quick deployment
- Stackable (up to 3)
- 5 different models: 115kV, 138kV, 161kV, 230kV and 345kV
- Includes lifting eyes and forklift pockets
- Skid is less than 48 inches wide