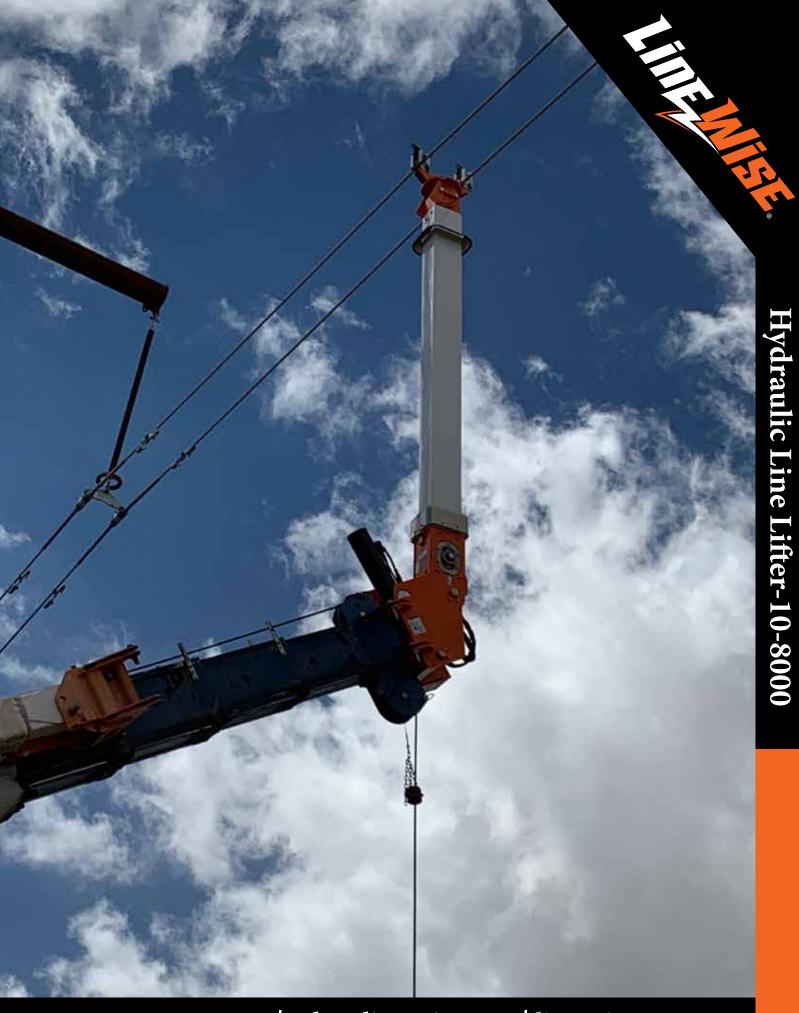

## **SPECIFICATIONS**

| Total unit weight (Approx.)         |                         |
|-------------------------------------|-------------------------|
| HLL-10-8000 with skid               | 2393 lb (1085 kg)       |
| HLL-10-8000 w/o skid                | 1376 lb (624 kg)        |
| Capacity                            | up to 8000 lb (1814 kg) |
| Transverse Horizontal Load Capacity | Capacity per phase      |
| Single Phase Attachment             | 600 lb (272 kg)         |
| Double Phase Attachment             | 300 lb (136 kg)         |
| Phase Spacing                       |                         |
| Dual Wire Holder                    | 18" (457 mm)            |
| Overall Length                      | 18' 4" (5588 mm)        |
| Clear Span Fiberglass               | 10' (3048 mm)           |
| Articulation                        | 120 degrees             |
| Hydraulic                           | Yes                     |
| Mounting                            | Boom Truck/Crane        |

## **FEATURES**

- Self-contained hydraulic power unit (HPU)
- Hydraulic articulation
- Corona ring
- Test band and test band shield
- Operated by radio remote control
- Works within the load and stability capabilities of the crane.
- Completely sealed using the LineWise desiccant canister system
- High strength steel and fiberglass fabrication
- Vinyl cover to protect insulated section included
- Operation, maintenance and parts manual included
- Transportation skid