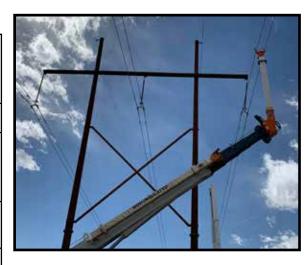

## **SPECIFICATIONS**

| Total unit weight (Approx.)         |                         |
|-------------------------------------|-------------------------|
| HLL-10-8000 with skid               | 2393 lb (1085 kg)       |
| HLL-10-8000 w/o skid                | 1376 lb (624 kg)        |
| Capacity                            | up to 8000 lb (1814 kg) |
| Transverse Horizontal Load Capacity | Capacity per phase      |
| Single Phase Attachment             | 600 lb (272 kg)         |
| Double Phase Attachment             | 300 lb (136 kg)         |
| Phase Spacing                       |                         |
| Dual Wire Holder                    | 18" (457 mm)            |
| Overall Length                      | 18' 4" (5588 mm)        |
| Clear Span Fiberglass               | 10' (3048 mm)           |
| Articulation                        | 120 degrees             |
| Hydraulic                           | Yes                     |
| Mounting                            | Boom Truck/Crane        |

## **FEATURES**

- Self-contained hydraulic power unit (HPU)
- Hydraulic articulation
- Corona ring
- Test band and test band shield
- Operated by radio remote control
- Works within the load and stability capabilities of the crane.
- Completely sealed using the LineWise desiccant canister system
- High strength steel and fiberglass fabrication
- Vinyl cover to protect insulated section included
- Operation, maintenance and parts manual included
- Transportation skid