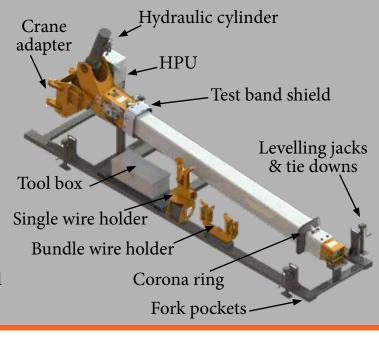

## **FEATURES**

- Self-contained hydraulic power unit (HPU)
- Hydraulic articulation
- Corona ring
- Test band and test band shield
- Operated by radio remote control
- Works within the load and stability capabilities of the crane.
- Completely sealed using the LineWise desiccant canister system
- High strength steel and fiberglass fabrication
- Vinyl cover to protect insulated section included
- Operation, maintenance and parts manual included
- Transportation skid

## **Transportation Skid**

Material and specifications are subject to change without notice. Units in photos may include optional features. Contact a LineWise representative for available options. LineWise\* and the LineWise logo are registered trademarks of Fritel & Associates, LLC and may not be used without permission.