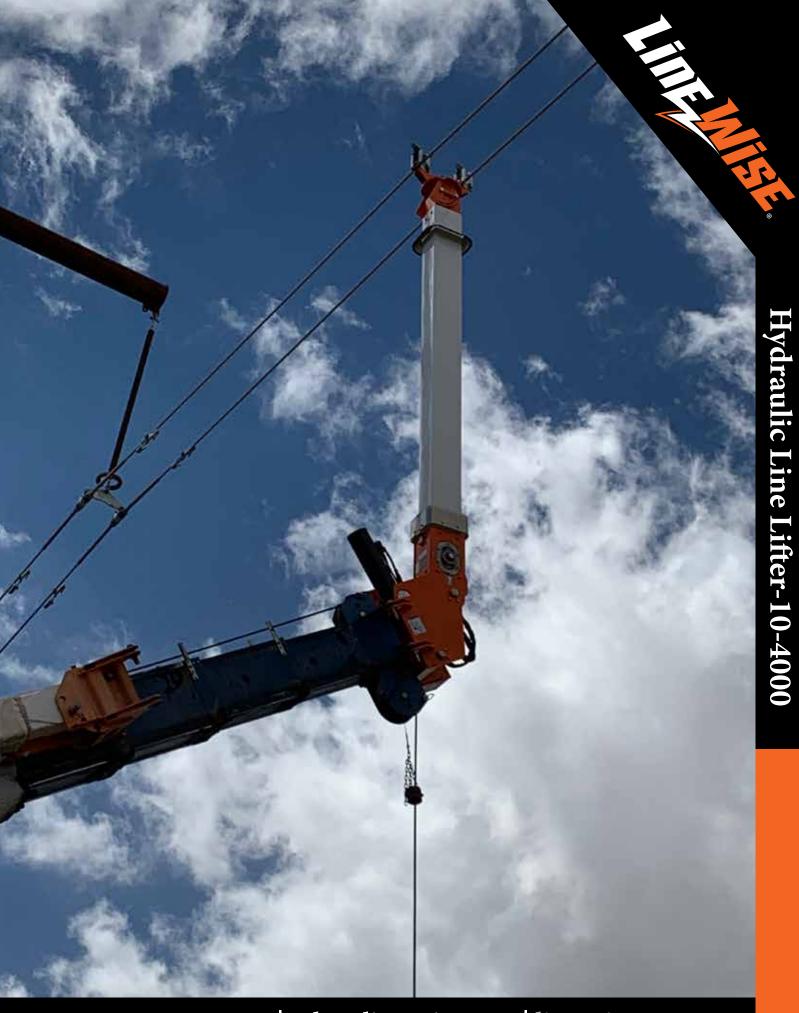

## **SPECIFICATIONS**

| Total unit weight (Approx.)         |                         |
|-------------------------------------|-------------------------|
| HLL-10-4000 with skid               | 2393 lb (1085 kg)       |
| HLL-10-4000 w/o skid                | 1376 lb (624 kg)        |
| Capacity                            | up to 4000 lb (1814 kg) |
| Transverse Horizontal Load Capacity | Capacity per phase      |
| Single Phase Attachment             | 600 lb (272 kg)         |
| Double Phase Attachment             | 300 lb (136 kg)         |
| Phase Spacing                       |                         |
| Dual Wire Holder                    | 18" (457 mm)            |
| Overall Length                      | 14' 6" (4420 mm)        |
| Clear Span Fiberglass               | 10' (3048 mm)           |
| Articulation                        | 120 degrees             |
| Hydraulic                           | Yes                     |
| Mounting                            | Boom Truck/Crane        |