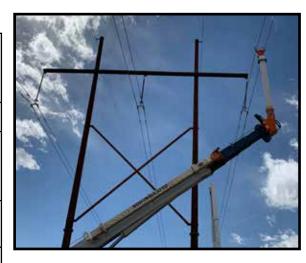

## **SPECIFICATIONS**

| Total unit weight (Approx.)         |                         |
|-------------------------------------|-------------------------|
| HLL-10-4000 with skid               | 2393 lb (1085 kg)       |
| HLL-10-4000 w/o skid                | 1376 lb (624 kg)        |
| Capacity                            | up to 4000 lb (1814 kg) |
| Transverse Horizontal Load Capacity | Capacity per phase      |
| Single Phase Attachment             | 600 lb (272 kg)         |
| Double Phase Attachment             | 300 lb (136 kg)         |
| Phase Spacing                       |                         |
| Dual Wire Holder                    | 18" (457 mm)            |
| Overall Length                      | 14' 6" (4420 mm)        |
| Clear Span Fiberglass               | 10' (3048 mm)           |
| Articulation                        | 120 degrees             |
| Hydraulic                           | Yes                     |
| Mounting                            | Boom Truck/Crane        |