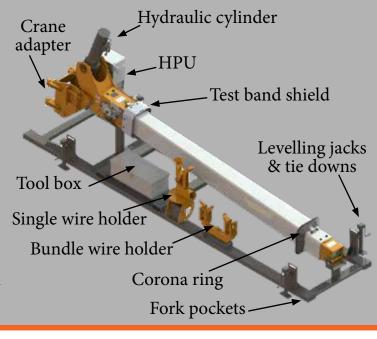

## **FEATURES**

- Self-contained hydraulic power unit (HPU)
- Hydraulic articulation
- Corona ring
- Test band and test band shield
- Operated by radio remote control
- Works within the load and stability capabilities of the crane.
- Completely sealed using the LineWise desiccant canister system
- High strength steel and fiberglass fabrication
- Vinyl cover to protect insulated section included
- Operation, maintenance and parts manual included
- Transportation skid

## **Transportation Skid**

Material and specifications are subject to change without notice. Units in photos may include optional features. Contact a LineWise representative for available options. LineWise® and the LineWise logo are registered trademarks of Diversified Product Development and may not be used without permission. © 2025 Diversified Product Development All Rights Reserved.