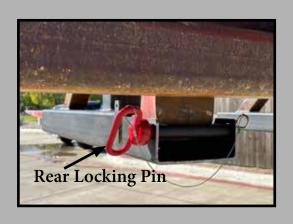

## **FEATURES**

- NO ADAPTER NEEDED
- 12' (3658 mm) span from tip to tip of ear
- Deploy/Stow in 30 seconds
- Fork pocket rear locking pin meets latest OSHA safety requirements
- Ears conveniently stow on unit
- Guard arm cross roller is on bearings to allow it to roll if the conductor comes in contact