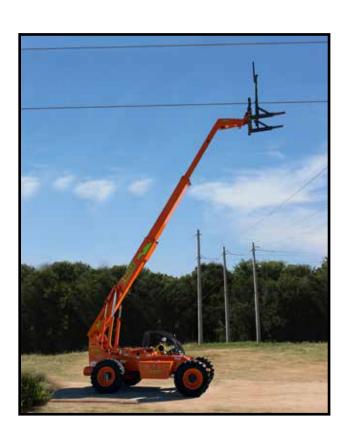

## **SPECIFICATIONS**

| 0 0_ 0_ 0                 |                                                           |
|---------------------------|-----------------------------------------------------------|
| Dimensions                | 145" x 42" x 85" tall<br>3683 mm x 1067 mm x 2159 mm tall |
| Capacity<br>(Guard Arm)   | 1200 lb (544 kg)                                          |
| Capacity<br>(Telehandler) | Minimum 8000 lb (3629 kg)                                 |
| Weight                    | 607 lb (275 kg)                                           |
| Mounting                  | Telehandler                                               |

## **FEATURES**

- NO ADAPTER NEEDED
- 12' (3658 mm) span from tip to tip of ear
- Deploy/Stow in 30 seconds
- Fork pocket rear locking pin meets latest OSHA safety requirements
- Ears conveniently stow on unit
- Guard arm cross roller is on bearings to allow it to roll if the conductor comes in contact