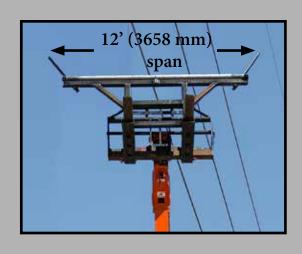

## **FEATURES**

- NO ADAPTER NEEDED
- 12' (3658 mm) span from tip to tip of ear
- Deploy/Stow in 30 seconds
- Fork pocket rear locking pin meets latest OSHA safety requirements
- Ears conveniently stow on unit
- Guard arm cross roller is on bearings to allow it to roll if the conductor comes in contact