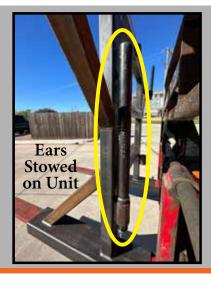

## **FEATURES**

- NO ADAPTER NEEDED
- 12' (3658 mm) span from tip to tip of ear
- Deploy/Stow in 30 seconds
- Fork pocket rear locking pin meets latest OSHA safety requirements
- Ears conveniently stow on unit
- Guard arm cross roller is on bearings to allow it to roll if the conductor comes in contact