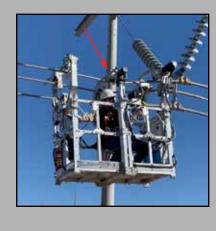

|



Battery removal is quick and easy. Remove cover, disconnect 2 cables per battery and remove battery.

Wire head of the lower wire of a 3 bundle can be moved up and down 12" (305 mm) to manipulate the cart and/or wire.





Top lock bar can be easily released and the wheels and motors moved to make it easy to put the cart on the line.



Drive control is placed for easy use. The 3-position toggle switch controls 2 wheel rear drive, 4 wheel drive, or 2 wheel mid drive.



Main control panel has a distance counter, main battery disconnect and lithium battery on/off switch.



Center arms move up and down 12" (305 mm) in unison.



Tighten the adjustment wheel if the rubber-coated wheels are slipping.















Material and specifications are subject to change without notice. Units in photos may include optional features. Contact a LineWise representative for available options. LineWise® and the LineWise logo are registered trademarks of Fritel & Associates, LLC and may not be used without permission.

© 2025 Diversified Product Development All Rights Reserved.