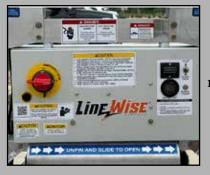

Main control panel has a distance counter, main battery disconnect and lithium battery on/off switch.

Center arms move up and down 12" (305 mm) in unison.

Tighten the adjustment wheel if the rubber-coated wheels are slipping.