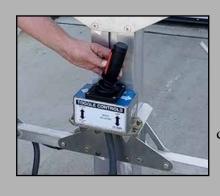

Top lock bar can be easily released and the wheels and motors moved to make it easy to put the cart on the line.

Drive control is placed for easy use. The 3-position toggle switch controls 2 wheel rear drive, 4 wheel drive, or 2 wheel mid drive.