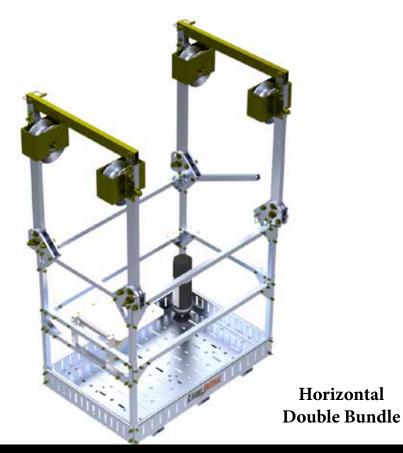

rs moved to make it easy to put the cart on the line.



Drive control is placed for easy use. The 3-position toggle switch controls 2 wheel rear drive, 4 wheel drive, or 2 wheel mid drive.



Main control panel has a distance counter, main battery disconnect and lithium battery on/off switch.



Center arms move up and down 12" (305 mm) in unison.



Tighten the adjustment wheel if the rubber-coated wheels are slipping.















Material and specifications are subject to change without notice. Units in photos may include optional features. Contact a LineWise representative for available options. LineWise® and the LineWise logo are registered trademarks of Fritel & Associates, LLC and may not be used without permission.

© 2025 Diversified Product Development All Rights Reserved.