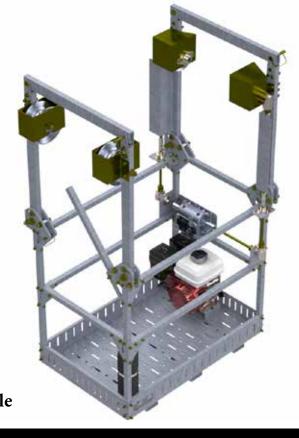

moved to make it easy to put the cart on the line.



Drive control is placed for easy use. The 3-position toggle switch controls 2 wheel rear drive, 4 wheel drive, or 2 wheel mid drive.



Main control panel has a distance counter, main battery disconnect and lithium battery on/off switch.



Center arms move up and down 12" (305 mm) in unison.



Tighten the adjustment wheel if the rubber-coated wheels are slipping.















Material and specifications are subject to change without notice. Units in photos may include optional features. Contact a LineWise representative for available options. LineWise® and the LineWise logo are registered trademarks of Fritel & Associates, LLC and may not be used without permission.

© 2025 Diversified Product Development All Rights Reserved.