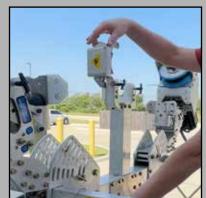

Battery removal is quick and easy. Remove cover, disconnect 2 cables per battery and remove battery.

Wire head of the lower wire of a 3 bundle can be moved up and down 12" (305 mm) to manipulate the cart and/or wire.