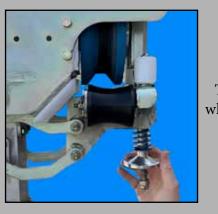

Main control panel has a distance counter, main battery disconnect and lithium battery on/off switch.

Center arms move up and down 12" (305 mm) in unison.

Tighten the adjustment wheel if the rubber-coated wheels are slipping.