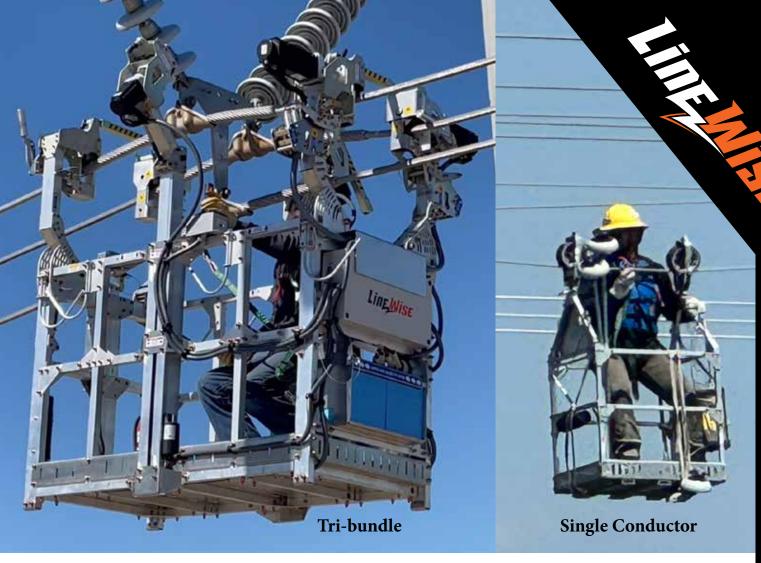

## NON-POWERED HORIZONTAL DOUBLE BUNDLE LINE CART

TRI-BUNDLE LINE CART "SPACER CART"

|                       | LINE CARI                                                                                                                                                                                                                                                                                                                                                                                                                     | <b>BUNDLE LINE CARI</b>                                                                                                                                                                                                                                                                                                                                                                                                                                                                                                                                                                                                                                       | <b>DUNDLE LINE CARI</b>         | SPACER CART                                                                                                                                                                                                                                                                                                                                                                                                                                 |
|-----------------------|-------------------------------------------------------------------------------------------------------------------------------------------------------------------------------------------------------------------------------------------------------------------------------------------------------------------------------------------------------------------------------------------------------------------------------|---------------------------------------------------------------------------------------------------------------------------------------------------------------------------------------------------------------------------------------------------------------------------------------------------------------------------------------------------------------------------------------------------------------------------------------------------------------------------------------------------------------------------------------------------------------------------------------------------------------------------------------------------------------|---------------------------------|---------------------------------------------------------------------------------------------------------------------------------------------------------------------------------------------------------------------------------------------------------------------------------------------------------------------------------------------------------------------------------------------------------------------------------------------|
| Dimensions            | 24" x 30" x 50" tall                                                                                                                                                                                                                                                                                                                                                                                                          | 24" x 37" x 31" tall                                                                                                                                                                                                                                                                                                                                                                                                                                                                                                                                                                                                                                          | 24" x 37" x 31" tall            | 60" x 91.5" x 81" tall                                                                                                                                                                                                                                                                                                                                                                                                                      |
| Difficusions          | 610 mm x 762 mm x 1270 mm tall                                                                                                                                                                                                                                                                                                                                                                                                | 610 mm x 940 mm x 787 mm tall                                                                                                                                                                                                                                                                                                                                                                                                                                                                                                                                                                                                                                 | 610 mm x 940 mm x 787 mm tall   | 1422 mm x 2311 mm x 2057 mm tall                                                                                                                                                                                                                                                                                                                                                                                                            |
| Operation             | Manual (Operator Propelled)                                                                                                                                                                                                                                                                                                                                                                                                   | 3.2 Horsepower Gasoline Engine                                                                                                                                                                                                                                                                                                                                                                                                                                                                                                                                                                                                                                | Operator Propelled              | Battery-Powered - 4 mph                                                                                                                                                                                                                                                                                                                                                                                                                     |
| Capacity              | 300 lb (136 kg)                                                                                                                                                                                                                                                                                                                                                                                                               | 400 lb (181 kg)                                                                                                                                                                                                                                                                                                                                                                                                                                                                                                                                                                                                                                               | 400 lb (181 kg)                 | 600 lb (272 kg)                                                                                                                                                                                                                                                                                                                                                                                                                             |
| Weight                | 80 lb (36 kg)                                                                                                                                                                                                                                                                                                                                                                                                                 | 200 lb (91 kg)                                                                                                                                                                                                                                                                                                                                                                                                                                                                                                                                                                                                                                                | 200 lb (91 kg)                  | 950 lb (430 kg)                                                                                                                                                                                                                                                                                                                                                                                                                             |
| Construction          | Aluminum Alloy; Bolted together                                                                                                                                                                                                                                                                                                                                                                                               | Aluminum Alloy; Bolted together                                                                                                                                                                                                                                                                                                                                                                                                                                                                                                                                                                                                                               | Aluminum Alloy; Bolted together | Aluminum Alloy; Welded & Bolted                                                                                                                                                                                                                                                                                                                                                                                                             |
| Occupancy             | 1 Person                                                                                                                                                                                                                                                                                                                                                                                                                      | 1 Person                                                                                                                                                                                                                                                                                                                                                                                                                                                                                                                                                                                                                                                      | 1 Person                        | 1 Person                                                                                                                                                                                                                                                                                                                                                                                                                                    |
| Conductor<br>Diameter | w/brake: .25" - 1"(6.34 mm - 25 mm)<br>w/o brake: .25"-2" (6.34 mm - 51 mm)                                                                                                                                                                                                                                                                                                                                                   | 1" - 2.5" (25 mm - 63.5 mm)                                                                                                                                                                                                                                                                                                                                                                                                                                                                                                                                                                                                                                   | 1" - 2.5" (25 mm - 63.5 mm)     | normally: 1" - 2" (25 mm - 51 mm)<br>w/armor rod: 1" - 2.5" (25 mm - 63.5 mm)                                                                                                                                                                                                                                                                                                                                                               |
| Performance           | Manual                                                                                                                                                                                                                                                                                                                                                                                                                        | Gas                                                                                                                                                                                                                                                                                                                                                                                                                                                                                                                                                                                                                                                           | Manual                          | 2x 1.9kW main drive motors direct mounted to wheel 2x1.9kW secondary drive motors direct mounted to wheel All day power provided by 2x 48V 30Ah batteries                                                                                                                                                                                                                                                                                   |
| Wheels                | Rubber Coated                                                                                                                                                                                                                                                                                                                                                                                                                 | Rubber Coated                                                                                                                                                                                                                                                                                                                                                                                                                                                                                                                                                                                                                                                 | Rubber Coated                   | 6 upper wheels; 4 are rubber drive electrically driven wheels and 2 are composite idler.  Below each main wheel a support roller rotates laterally for passing yoke plates, insulators & spacers  Center main wheels raise/lower so each set of main rollers can be removed from conductors  Vertically actuated lower roller for third conductor rubber coated drive wheels: 7.5" (190.5 mm) outer diameter, 5.8" (147 mm) inside diameter |
| Braking               | Manual Wedge                                                                                                                                                                                                                                                                                                                                                                                                                  | Disc Brake                                                                                                                                                                                                                                                                                                                                                                                                                                                                                                                                                                                                                                                    | Park Brake                      | Dynamic Braking                                                                                                                                                                                                                                                                                                                                                                                                                             |
| Features              | <ul> <li>For single conductor &amp; static lines</li> <li>Bolted together, with each nut and bolt torqued to industry standard</li> <li>No welded seams to crack</li> <li>Pulling device needed out front</li> <li>The wheels are lined to prevent damage to static wires or conductors</li> <li>Floor openings less than 0.5" (13 mm)</li> <li>Other static &amp; conductor configurations available upon request</li> </ul> | <ul> <li>Used for bundle spacing of 18" (457 mm) horizontal</li> <li>Will work with conductor size up to 2.5" (63.5 mm)</li> <li>Foldable seat</li> <li>Toe board around floor</li> <li>Bolted together, with each nut and bolt torqued to industry standard</li> <li>No welded seams to crack</li> <li>2 safety bars over the conductor</li> <li>Operator propelled &amp; gasoline powered option</li> <li>3.2 horsepower gasoline engine <ul> <li>includes a transmission with reverse and 2 speeds forward</li> <li>2 wheels are driven with the transmission and drive shafts</li> <li>Has throttle control to control drive speed</li> </ul> </li> </ul> |                                 | <ul> <li>20° climb angle; wheels specifically engineered for no slip</li> <li>Configured for 3 conductors w/18" (457 mm) spacing btwn conductor</li> <li>30.5" (775 mm) between roller assemblies</li> </ul>                                                                                                                                                                                                                                |