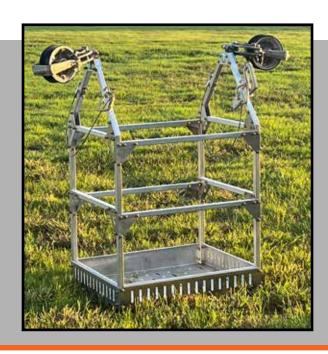

## **SPECIFICATIONS**

| Dimensions   | 24" x 30" x 50" tall            |
|--------------|---------------------------------|
|              | 610 mm x 762 mm x 1270 mm tall  |
| Operation    | Operator Propelled              |
| Capacity     | 300 lb (136 kg)                 |
| Weight       | 80 lb (36 kg)                   |
| Construction | Aluminum Alloy; Bolted together |
| Occupancy    | 1 Person                        |

## **FEATURES**

- For single conductor and static lines
- Bolted together, with each nut and bolt torqued to industry standard
- No welded seams to crack
- Can be pulled by rope or operator propelled
- Lined sheaves to prevent damage to static wires or conductors
- Floor openings less than 0.5"
- Other static and conductor configurations available upon request