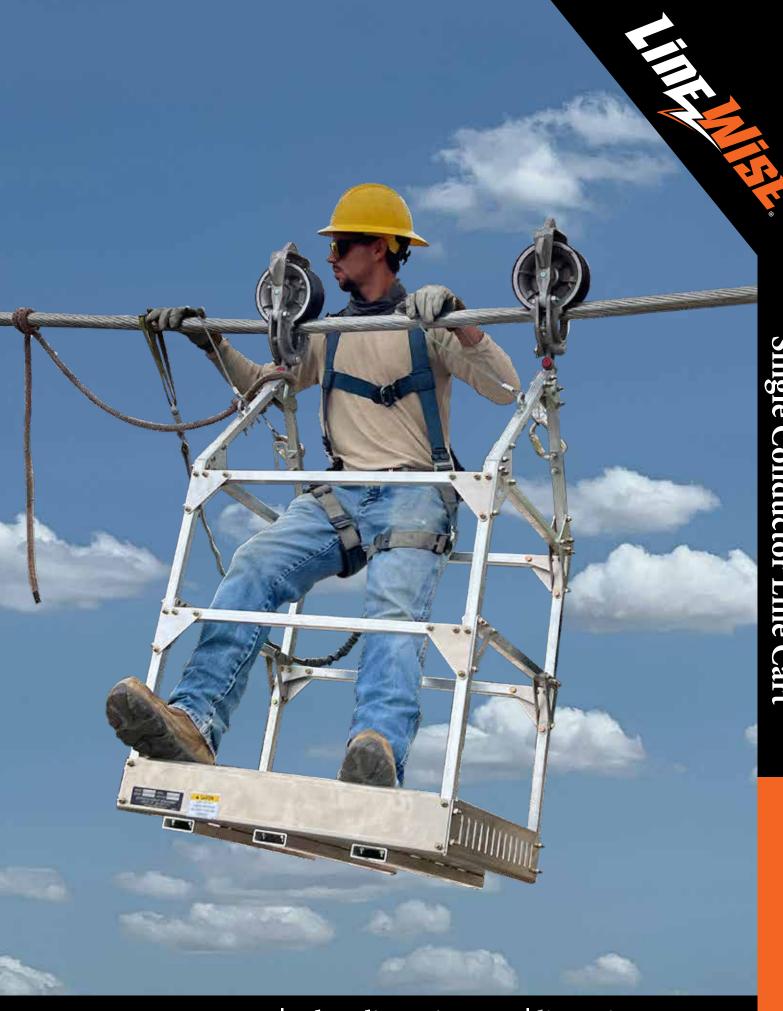

## **SPECIFICATIONS**

| Dimensions   | 24" x 30" x 50" tall            |
|--------------|---------------------------------|
|              | 610 mm x 762 mm x 1270 mm tall  |
| Operation    | Operator Propelled              |
| Capacity     | 300 lb (136 kg)                 |
| Weight       | 80 lb (36 kg)                   |
| Construction | Aluminum Alloy; Bolted together |
| Occupancy    | 1 Person                        |

## **FEATURES**

- For single conductor and static lines
- Bolted together, with each nut and bolt torqued to industry standard
- No welded seams to crack
- Can be pulled by rope or operator propelled
- Lined sheaves to prevent damage to static wires or conductors
- Floor openings less than 0.5"
- Other static and conductor configurations available upon request