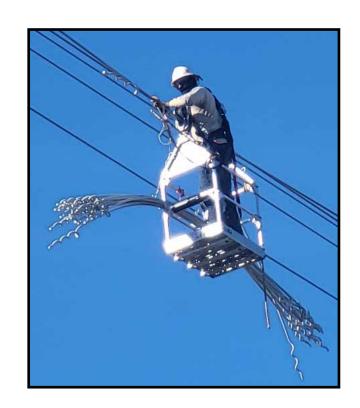

## **FEATURES**

- For single conductor and static lines
- Bolted together, with each nut and bolt torqued to industry standard
- No welded seams to crack
- Can be pulled by rope or operator propelled
- Lined sheaves to prevent damage to static wires or conductors
- Floor openings less than 0.5"
- Other static and conductor configurations available upon request