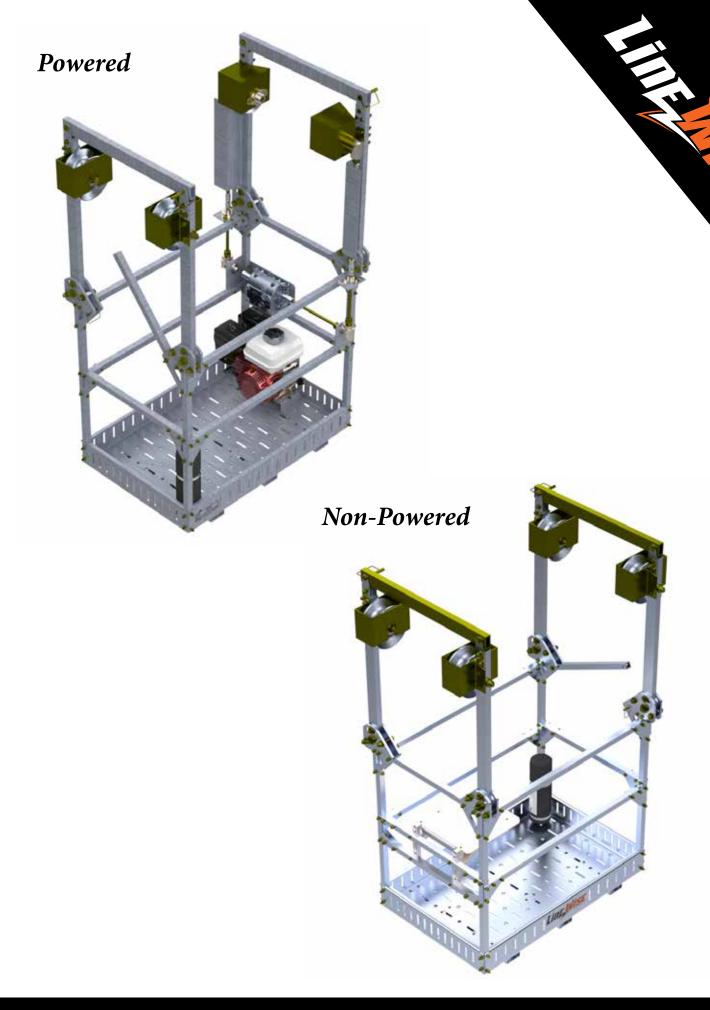

## **POWERED**

## **NON-POWERED**

| Dimensions   | 24" x 37" x 31" tall            | 24" x 37" x 31" tall            |
|--------------|---------------------------------|---------------------------------|
|              | 610 mm x 940 mm x 787 mm tall   | 610 mm x 940 mm x 787 mm tall   |
| Operation    | 3.2 Horsepower Gasoline Engine  | Operator Propelled              |
| Capacity     | 400 lb (181 kg)                 | 400 lb (181 kg)                 |
| Weight       | 200 lb (91 kg)                  | 100 lb (45 kg)                  |
| Construction | Aluminum Alloy; Bolted together | Aluminum Alloy; Bolted together |
| Occupancy    | 1 Person                        | 1 Person                        |

- Operator propelled & gasoline powered option
- 3.2 horsepower gasoline engine
  - includes a transmission with reverse and 2 speeds forward
  - 2 wheels are driven with the transmission and drive shafts
  - Has throttle control to control drive speed