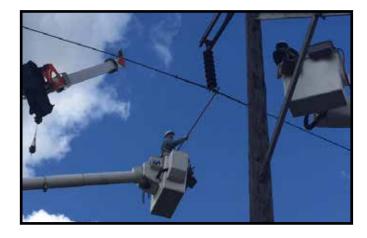

## SPECIFICATIONS (varies w/model)

| Total Unit Weight     | 300-700 lb (136-317 kg)  |
|-----------------------|--------------------------|
| Capacity              | up to 4500 lb (2041 kg)  |
| kV Rating             | 161-500 kV               |
| Overall Length        | 124-233" (3150-5918 mm)  |
| Clear Span Fiberglass | 6-15' (1828-4572 mm)     |
| Mounting              | Boom Truck/Crane/Derrick |

## **OPTIONS**

- Wire holder
- Dual bundle lifter
- Carrier skid

### **Attachment Bracket**



#### **Installation of Jib**



#### **Bracket Installation**



#### **Installation** Complete







## FEATURES

- Wire holder/jib have angular adjustments
- Corona ring
- Test band and test band shield
- Completely sealed using the LineWise desiccant canister system
- High strength steel and fiberglass fabrication
- Protective vinyl fiberglass cover
- Operation, maintenance and parts manual included









*Material and specifications are subject to change without notice. Units in photos may include optional features. Contact a LineWise representative for available options. LineWise<sup>®</sup> and the LineWise logo are registered trademarks of Diversified Product Development and may not be used without permission.* © 2024 Diversified Product Development All Rights Reserved.



# 254-757-1177 | sales@line-wise.com | line-wise.com