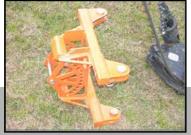

## SPECIFICATIONS (varies w/model)

| Total Unit Weight     | 300-700 lb (136-317 kg)  |
|-----------------------|--------------------------|
| Capacity              | up to 4500 lb (2041 kg)  |
| kV Rating             | 161-500 kV               |
| Overall Length        | 124-233" (3150-5918 mm)  |
| Clear Span Fiberglass | 6-15' (1828-4572 mm)     |
| Mounting              | Boom Truck/Crane/Derrick |

## **OPTIONS**

- Wire holder
- Dual bundle lifter
- Carrier skid

### **Attachment Bracket**



#### **Installation of Jib**



#### **Bracket Installation**



#### **Installation** Complete







## FEATURES

- Wire holder/jib have angular adjustments
- Corona ring
- Test band and test band shield
- Completely sealed using the LineWise desiccant canister system
- High strength steel and fiberglass fabrication
- Protective vinyl fiberglass cover
- Operation, maintenance and parts manual included









*Material and specifications are subject to change without notice. Units in photos may include optional features. Contact a LineWise representative for available options. LineWise<sup>®</sup> and the LineWise logo are registered trademarks of Diversified Product Development and may not be used without permission.* © 2024 Diversified Product Development All Rights Reserved.



# 2