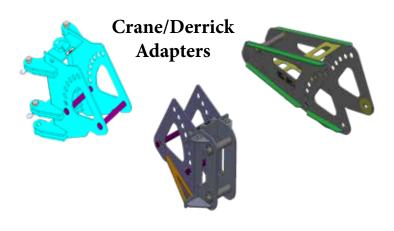

## SPECIFICATIONS (varies w/model)

| Total Unit Weight     | 300-700 lb (136-317 kg)  |
|-----------------------|--------------------------|
| Capacity              | up to 4500 lb (2041 kg)  |
| kV Rating             | 161-500 kV               |
| Overall Length        | 124-233" (3150-5918 mm)  |
| Clear Span Fiberglass | 6-15' (1828-4572 mm)     |
| Mounting              | Boom Truck/Crane/Derrick |

## **OPTIONS**

- Wire holder
- Dual bundle lifter
- Carrier skid

### **Attachment Bracket**



#### **Installation of Jib**



#### **Bracket Installation**



#### **Installation** Complete







## FEATURES

- Wire holder/jib have angular adjustments
- Corona ring
- Test band and test band shield
- Completely sealed using the LineWise desiccant canister system
- High strength steel and fiberglass fabrication
- Protective vinyl fiberglass cover
- Operation, maintenance and parts manual included









*Material and specifications are subject to change without notice. Units in photos may include optional features. Contact a LineWise representative for available options. LineWise<sup>®</sup> and the LineWise logo are registered trademarks of Diversified Product Development and may not be used without permission.* © 2024 Diversified Product Development All Rights Reserved.



# 254-757-1177 | sales@line-wise.com | line-wise.com