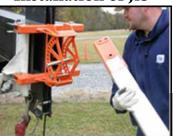

## SPECIFICATIONS (varies w/model)

| Total Unit Weight     | 300-700 lb (136-317 kg)  |
|-----------------------|--------------------------|
| Capacity              | up to 4500 lb (2041 kg)  |
| kV Rating             | 161-500 kV               |
| Overall Length        | 124-233" (3150-5918 mm)  |
| Clear Span Fiberglass | 6-15' (1828-4572 mm)     |
| Mounting              | Boom Truck/Crane/Derrick |

## **OPTIONS**

- Wire holder
- Dual bundle lifter
- Carrier skid

### **Attachment Bracket**



#### **Installation of Jib**



#### **Bracket Installation**



#### **Installation** Complete







## FEATURES

- Wire holder/jib have angular adjustments
- Corona ring
- Test band and test band shield
- Completely sealed using the LineWise desiccant canister system
- High strength steel and fiberglass fabrication
- Protective vinyl fiberglass cover
- Operation, maintenance and parts manual included









*Material and specifications are subject to change without notice. Units in photos may include optional features. Contact a LineWise representative for available options. LineWise<sup>®</sup> and the LineWise logo are registered trademarks of Diversified Product Development and may not be used without permission.* © 2024 Diversified Product Development All Rights Reserved.



# 254-757-1177 | sales@line-wise.co