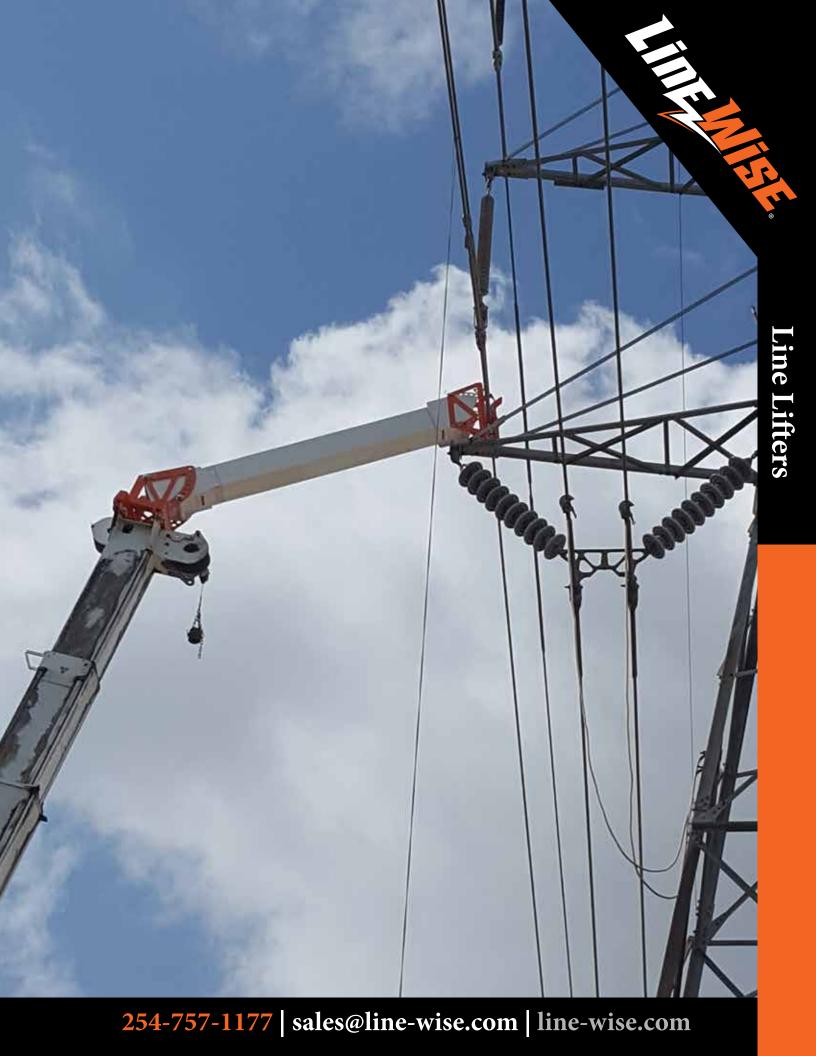

## SPECIFICATIONS (varies w/model)

| Total Unit Weight     | 300-700 lb (136-317 kg)  |
|-----------------------|--------------------------|
| Capacity              | up to 4500 lb (2041 kg)  |
| kV Rating             | 161-500 kV               |
| Overall Length        | 124-233" (3150-5918 mm)  |
| Clear Span Fiberglass | 6-15' (1828-4572 mm)     |
| Mounting              | Boom Truck/Crane/Derrick |

## FEATURES

- Wire holder/jib have angular adjustments
- Corona ring
- Test band and test band shield
- Completely sealed using the LineWise desiccant canister system
- High strength steel and fiberglass fabrication
- Protective vinyl fiberglass cover
- Operation, maintenance and parts manual included