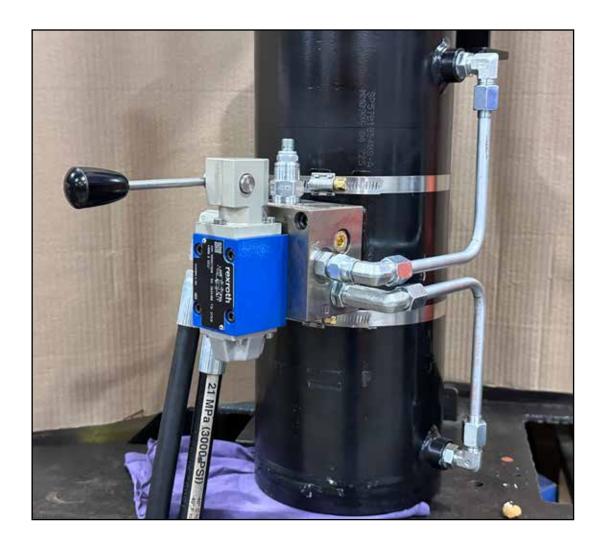

## FEATURES & SPECIFICATIONS

- Intensifies a low pressure tool circuit so you can run high pressure tools
- 10,000 psi pressure out
- 50 cu in displacement
- Weight = 141 lb.
- Double acting control valve for use with truck tool circuit
- Will work at 2,000 psi 5-7 gpm