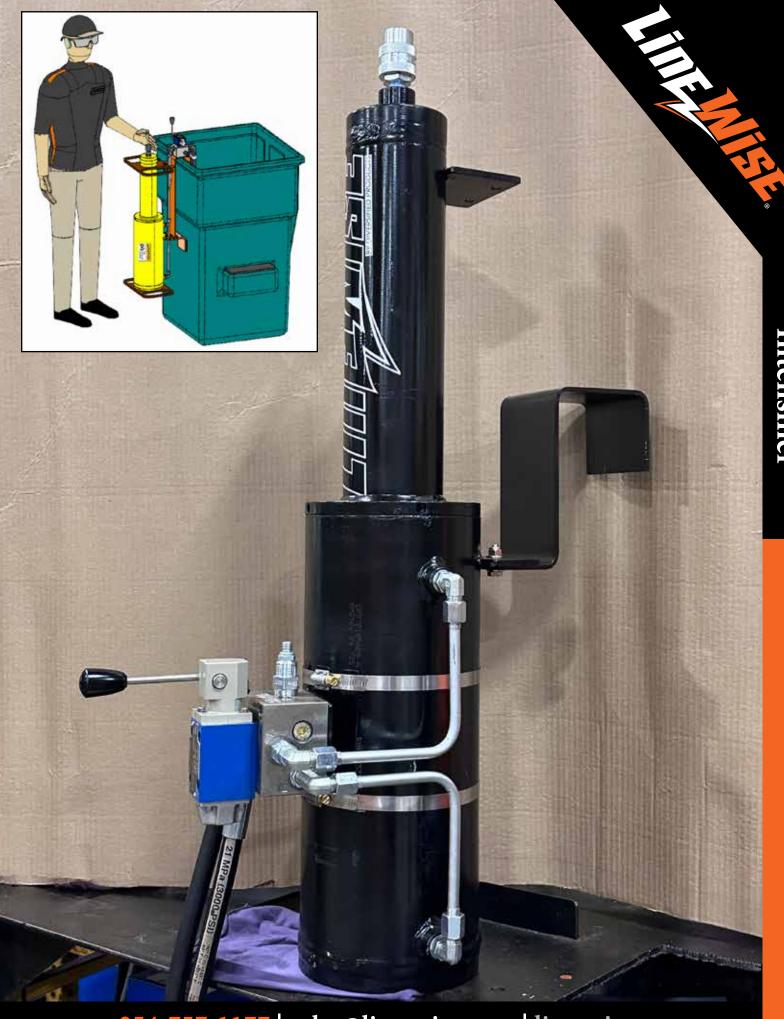

## FEATURES & SPECIFICATIONS

- Intensifies a low pressure tool circuit so you can run high pressure tools
- 10,000 psi pressure out
- 50 cu in displacement
- Weight = 141 lb.
- Double acting control valve for use with truck tool circuit
- Will work at 2,000 psi 5-7 gpm