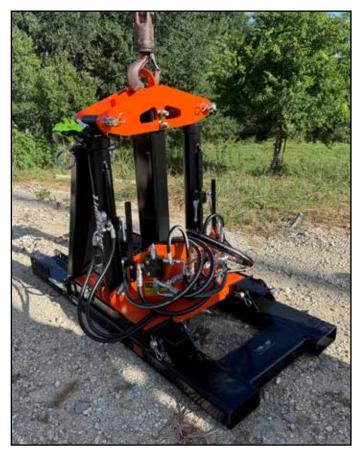

## FEATURES & SPECIFICATIONS

- Can pull with up to 40,000 pound force
- Angle of pull can be adjusted from 45 to 65 degrees
- All load connections are rigid parts. No chains are used.
- Hydraulic cylinders and base can be configured for pole pulling
- Hydraulic power can come from line truck tool circuit or skid steer
- Hydraulic gauge is included to verify pull force
- Hydraulic valving is included to control speed and force
- Fork mounted or has lifting eyes for placement with crane