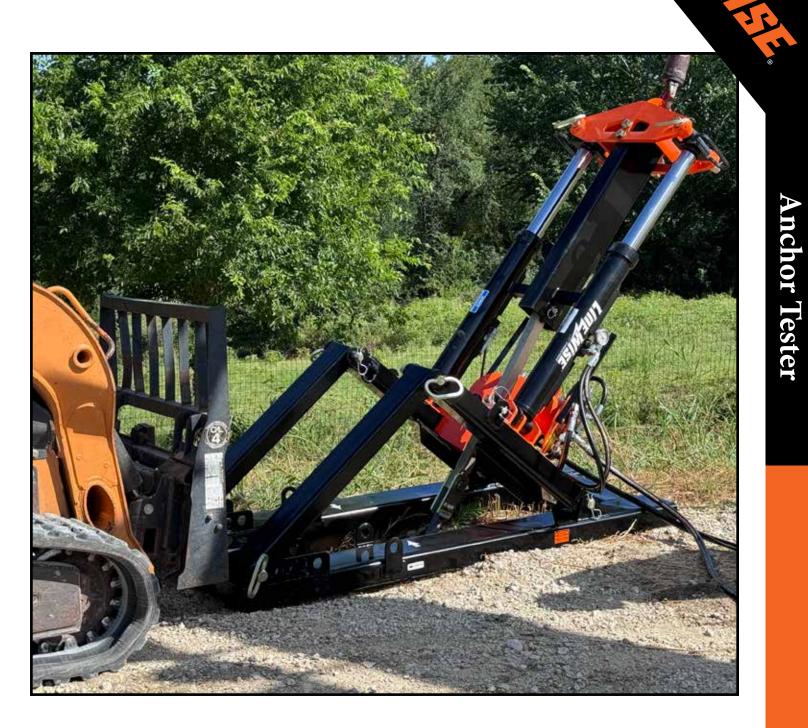

## FEATURES & SPECIFICATIONS

- Can pull with up to 40,000 pound force
- Angle of pull can be adjusted from 45 to 65 degrees
- All load connections are rigid parts. No chains are used.
- Hydraulic cylinders and base can be configured for pole pulling
- Hydraulic power can come from line truck tool circuit or skid steer
- Hydraulic gauge is included to verify pull force
- Hydraulic valving is included to control speed and force
- Fork mounted or has lifting eyes for placement with crane