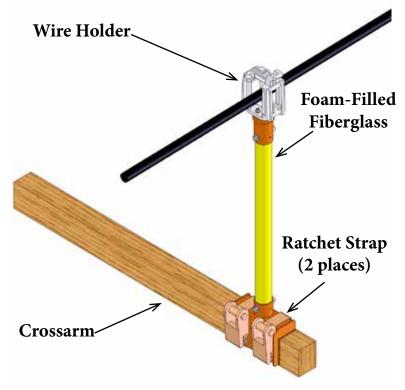

## **FEATURES**

- Compatible with crossarm sizes
  - 6" x 6"
  - 5 3/4" x 4 3/4"
  - 4 5/8" x 3 5/8"
- Clear Span Insulation = 28"
- Wire Holder
  - **Aluminum Housing**
  - Non-Metalic Rollers Protect Conductor
  - Spring-Loaded Latch