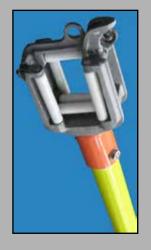

## **FEATURES**

- Compatible with crossarm sizes
  - 6" x 6"
  - 5 3/4" x 4 3/4"
  - 4 5/8" x 3 5/8"
- Clear Span Insulation = 28"
- Wire Holder
  - **Aluminum Housing**
  - Non-Metalic Rollers Protect Conductor
  - Spring-Loaded Latch