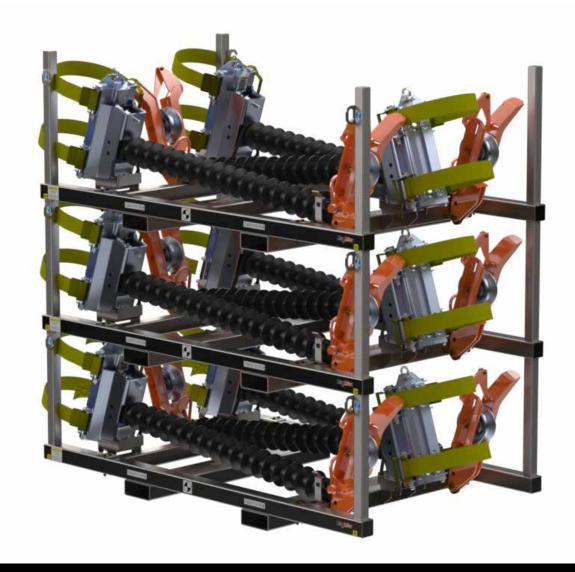

## FEATURES & SPECIFICATIONS

- Holds 3 Hot Line Base Plates with Insulators
- Ready for quick deployment
- Stackable (up to 3)
- 5 different models: 115kV, 138kV, 161kV, 230kV and 345kV
- Includes lifting eyes and forklift pockets
- Skid is less than 48 inches wide