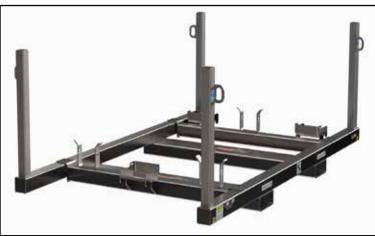

## FEATURES & SPECIFICATIONS

- Holds 3 Hot Line Base Plates with Insulators
- Ready for quick deployment
- Stackable (up to 3)
- 5 different models: 115kV, 138kV, 161kV, 230kV and 345kV
- Includes lifting eyes and forklift pockets
- Skid is less than 48 inches wide