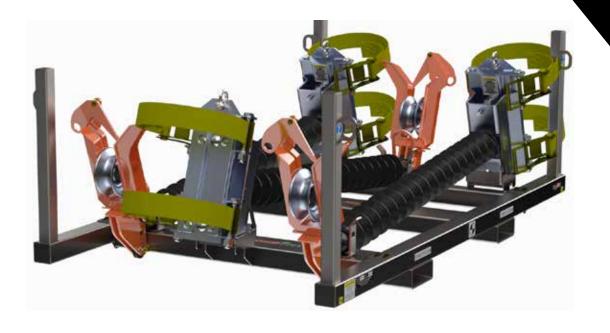

## FEATURES & SPECIFICATIONS

- Holds 3 Hot Line Base Plates with Insulators
- Ready for quick deployment
- Stackable (up to 3)
- 5 different models: 115kV, 138kV, 161kV, 230kV and 345kV
- Includes lifting eyes and forklift pockets
- Skid is less than 48 inches wide