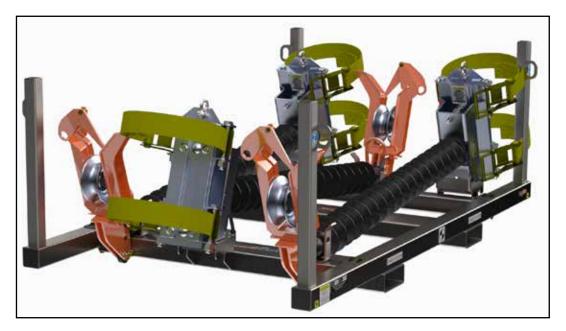

## FEATURES & SPECIFICATIONS

- Holds 3 Hot Line Base Plates with Insulators
- Ready for quick deployment
- Stackable (up to 3)
- 5 different models: 115kV, 138kV, 161kV, 230kV and 345kV
- Includes lifting eyes and forklift pockets
- Skid is less than 48 inches wide