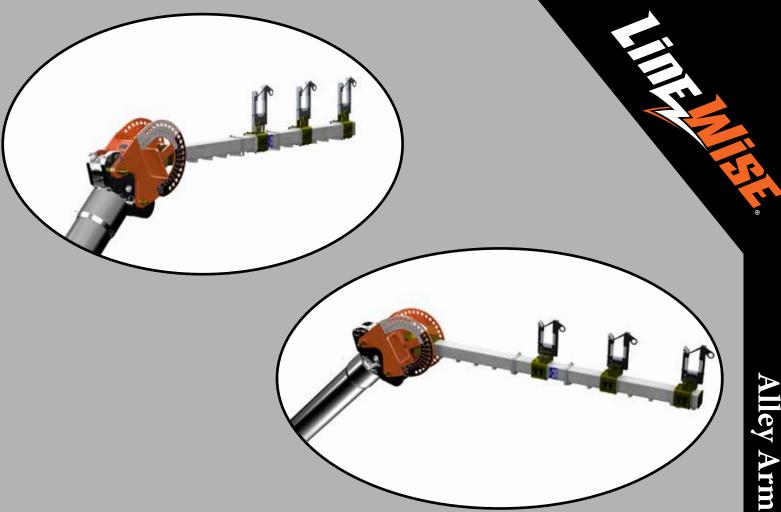

## **FEATURES**

- Same mast and wire holders from the LineWise Triple Line Lifter 300
- The crossarm is attached at one end instead of the middle.
- Alley Arm allows reach into positions where there is under build.
- Crossarm is composed of fiberglass for di-electric properties
- Fiberglass is sealed using LineWise dessicant canister system