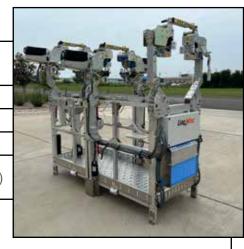

|                       |                                                                                                                                                                               | Control of the Contro |
|-----------------------|-------------------------------------------------------------------------------------------------------------------------------------------------------------------------------|--------------------------------------------------------------------------------------------------------------------------------------------------------------------------------------------------------------------------------------------------------------------------------------------------------------------------------------------------------------------------------------------------------------------------------------------------------------------------------------------------------------------------------------------------------------------------------------------------------------------------------------------------------------------------------------------------------------------------------------------------------------------------------------------------------------------------------------------------------------------------------------------------------------------------------------------------------------------------------------------------------------------------------------------------------------------------------------------------------------------------------------------------------------------------------------------------------------------------------------------------------------------------------------------------------------------------------------------------------------------------------------------------------------------------------------------------------------------------------------------------------------------------------------------------------------------------------------------------------------------------------------------------------------------------------------------------------------------------------------------------------------------------------------------------------------------------------------------------------------------------------------------------------------------------------------------------------------------------------------------------------------------------------------------------------------------------------------------------------------------------------|
| Dimensions            | 60" x 91.5" x 81" tall<br>1422 mm x 2311 mm x 2057 mm tall                                                                                                                    |                                                                                                                                                                                                                                                                                                                                                                                                                                                                                                                                                                                                                                                                                                                                                                                                                                                                                                                                                                                                                                                                                                                                                                                                                                                                                                                                                                                                                                                                                                                                                                                                                                                                                                                                                                                                                                                                                                                                                                                                                                                                                                                                |
| Capacity              | 600 lb (272 kg)                                                                                                                                                               |                                                                                                                                                                                                                                                                                                                                                                                                                                                                                                                                                                                                                                                                                                                                                                                                                                                                                                                                                                                                                                                                                                                                                                                                                                                                                                                                                                                                                                                                                                                                                                                                                                                                                                                                                                                                                                                                                                                                                                                                                                                                                                                                |
| Weight                | 950 lb (430 kg)                                                                                                                                                               |                                                                                                                                                                                                                                                                                                                                                                                                                                                                                                                                                                                                                                                                                                                                                                                                                                                                                                                                                                                                                                                                                                                                                                                                                                                                                                                                                                                                                                                                                                                                                                                                                                                                                                                                                                                                                                                                                                                                                                                                                                                                                                                                |
| Max Speed             | 4 mph                                                                                                                                                                         |                                                                                                                                                                                                                                                                                                                                                                                                                                                                                                                                                                                                                                                                                                                                                                                                                                                                                                                                                                                                                                                                                                                                                                                                                                                                                                                                                                                                                                                                                                                                                                                                                                                                                                                                                                                                                                                                                                                                                                                                                                                                                                                                |
| Conductor<br>Diameter | 1" - 2" (25 mm - 51 mm) max 2.5" with armor rod (64 mm)                                                                                                                       |                                                                                                                                                                                                                                                                                                                                                                                                                                                                                                                                                                                                                                                                                                                                                                                                                                                                                                                                                                                                                                                                                                                                                                                                                                                                                                                                                                                                                                                                                                                                                                                                                                                                                                                                                                                                                                                                                                                                                                                                                                                                                                                                |
| Performance           | 2x 1.9kW main drive motors direct mounted to wheel 2x1.9kW secondary drive motors direct mounted to wheel All day power provided by 2x 48V 30Ah batteries                     |                                                                                                                                                                                                                                                                                                                                                                                                                                                                                                                                                                                                                                                                                                                                                                                                                                                                                                                                                                                                                                                                                                                                                                                                                                                                                                                                                                                                                                                                                                                                                                                                                                                                                                                                                                                                                                                                                                                                                                                                                                                                                                                                |
|                       | 6 upper wheels; 4x rubber drive wheels electrically driven and 2x composite idlers<br>Each main wheel support rotates laterally for passing yoke plates, insulators & spacers |                                                                                                                                                                                                                                                                                                                                                                                                                                                                                                                                                                                                                                                                                                                                                                                                                                                                                                                                                                                                                                                                                                                                                                                                                                                                                                                                                                                                                                                                                                                                                                                                                                                                                                                                                                                                                                                                                                                                                                                                                                                                                                                                |

Vertically actuated lower roller for third conductor

Dynamic provided by electric drive system

Aluminum Alloy; Welded & Bolted

7.5" outer diameter, 5.8" inside diameter rubber coated drive wheel

Contact LineWise to discuss your spacer cart needs!

## **FEATURES**

Wheels

**Braking** 

Construction Occupancy

• 20° climb angle; wheels specifically engineered for no slip

1 Person

- Configured for 3 conductors (18" between conductor)
- 30.5" between roller assemblies
- Cradle to place Spacer Cart on to the conductors using crane or helicopter
- Retractable hooks for spacer storage
- Customized tool storage

Folding seat

Center main wheels raise/lower so each set of main rollers can be removed from conductors

- Parking brake included
- Safety tube secured across wheels in case conductor comes off
- Floor openings less than 0.5"
- 2 or 3 bundles
- Electric linear actuators for wheel articulation
- Battery or gas/hydraulic powered
- Can be configured for bonded work