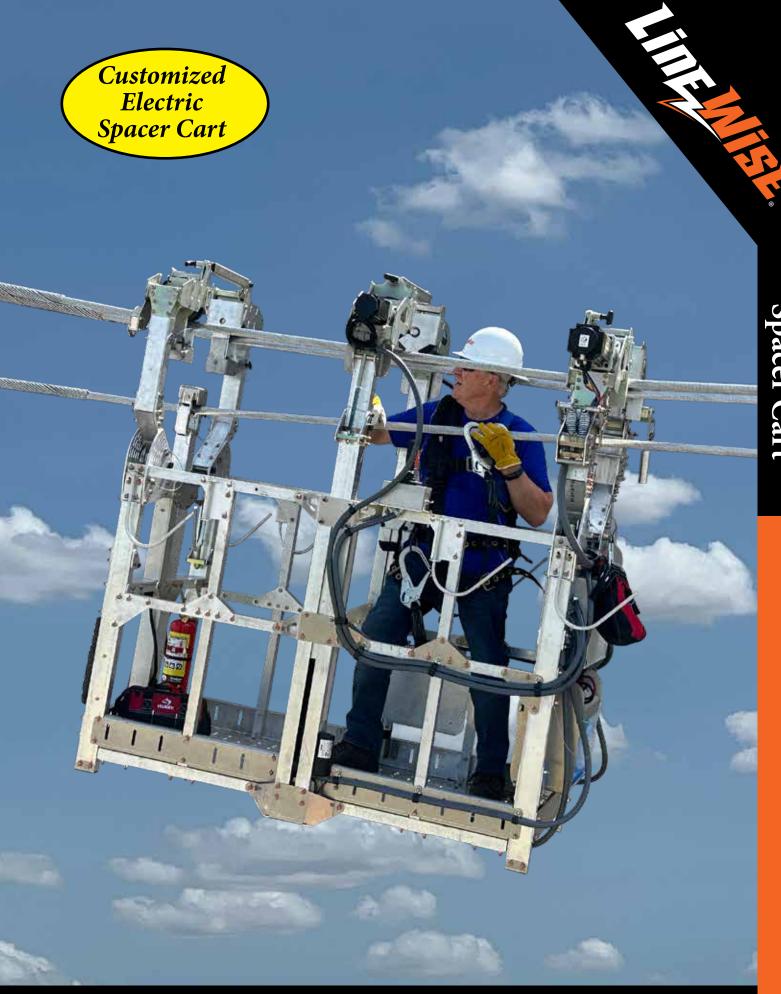

|                       |                                                                                                                                                                               | Control of the Contro |
|-----------------------|-------------------------------------------------------------------------------------------------------------------------------------------------------------------------------|--------------------------------------------------------------------------------------------------------------------------------------------------------------------------------------------------------------------------------------------------------------------------------------------------------------------------------------------------------------------------------------------------------------------------------------------------------------------------------------------------------------------------------------------------------------------------------------------------------------------------------------------------------------------------------------------------------------------------------------------------------------------------------------------------------------------------------------------------------------------------------------------------------------------------------------------------------------------------------------------------------------------------------------------------------------------------------------------------------------------------------------------------------------------------------------------------------------------------------------------------------------------------------------------------------------------------------------------------------------------------------------------------------------------------------------------------------------------------------------------------------------------------------------------------------------------------------------------------------------------------------------------------------------------------------------------------------------------------------------------------------------------------------------------------------------------------------------------------------------------------------------------------------------------------------------------------------------------------------------------------------------------------------------------------------------------------------------------------------------------------------|
| Dimensions            | 60" x 91.5" x 81" tall<br>1422 mm x 2311 mm x 2057 mm tall                                                                                                                    |                                                                                                                                                                                                                                                                                                                                                                                                                                                                                                                                                                                                                                                                                                                                                                                                                                                                                                                                                                                                                                                                                                                                                                                                                                                                                                                                                                                                                                                                                                                                                                                                                                                                                                                                                                                                                                                                                                                                                                                                                                                                                                                                |
| Capacity              | 600 lb (272 kg)                                                                                                                                                               |                                                                                                                                                                                                                                                                                                                                                                                                                                                                                                                                                                                                                                                                                                                                                                                                                                                                                                                                                                                                                                                                                                                                                                                                                                                                                                                                                                                                                                                                                                                                                                                                                                                                                                                                                                                                                                                                                                                                                                                                                                                                                                                                |
| Weight                | 950 lb (430 kg)                                                                                                                                                               |                                                                                                                                                                                                                                                                                                                                                                                                                                                                                                                                                                                                                                                                                                                                                                                                                                                                                                                                                                                                                                                                                                                                                                                                                                                                                                                                                                                                                                                                                                                                                                                                                                                                                                                                                                                                                                                                                                                                                                                                                                                                                                                                |
| Max Speed             | 4 mph                                                                                                                                                                         |                                                                                                                                                                                                                                                                                                                                                                                                                                                                                                                                                                                                                                                                                                                                                                                                                                                                                                                                                                                                                                                                                                                                                                                                                                                                                                                                                                                                                                                                                                                                                                                                                                                                                                                                                                                                                                                                                                                                                                                                                                                                                                                                |
| Conductor<br>Diameter | 1" - 2" (25 mm - 51 mm) max 2.5" with armor rod (64 mm)                                                                                                                       |                                                                                                                                                                                                                                                                                                                                                                                                                                                                                                                                                                                                                                                                                                                                                                                                                                                                                                                                                                                                                                                                                                                                                                                                                                                                                                                                                                                                                                                                                                                                                                                                                                                                                                                                                                                                                                                                                                                                                                                                                                                                                                                                |
| Performance           | 2x 1.9kW main drive motors direct mounted to wheel 2x1.9kW secondary drive motors direct mounted to wheel All day power provided by 2x 48V 30Ah batteries                     |                                                                                                                                                                                                                                                                                                                                                                                                                                                                                                                                                                                                                                                                                                                                                                                                                                                                                                                                                                                                                                                                                                                                                                                                                                                                                                                                                                                                                                                                                                                                                                                                                                                                                                                                                                                                                                                                                                                                                                                                                                                                                                                                |
|                       | 6 upper wheels; 4x rubber drive wheels electrically driven and 2x composite idlers<br>Each main wheel support rotates laterally for passing yoke plates, insulators & spacers |                                                                                                                                                                                                                                                                                                                                                                                                                                                                                                                                                                                                                                                                                                                                                                                                                                                                                                                                                                                                                                                                                                                                                                                                                                                                                                                                                                                                                                                                                                                                                                                                                                                                                                                                                                                                                                                                                                                                                                                                                                                                                                                                |

Vertically actuated lower roller for third conductor

Dynamic provided by electric drive system

Aluminum Alloy; Welded & Bolted

7.5" outer diameter, 5.8" inside diameter rubber coated drive wheel

Contact LineWise to discuss your spacer cart needs!

## **FEATURES**

Wheels

**Braking** 

Construction Occupancy

• 20° climb angle; wheels specifically engineered for no slip

1 Person

- Configured for 3 conductors (18" between conductor)
- 30.5" between roller assemblies
- Cradle to place Spacer Cart on to the conductors using crane or helicopter
- Retractable hooks for spacer storage
- Customized tool storage

Folding seat

Center main wheels raise/lower so each set of main rollers can be removed from conductors

- Parking brake included
- Safety tube secured across wheels in case conductor comes off
- Floor openings less than 0.5"
- 2 or 3 bundles
- Electric linear actuators for wheel articulation
- Battery or gas/hydraulic powered
- Can be configured for bonded work