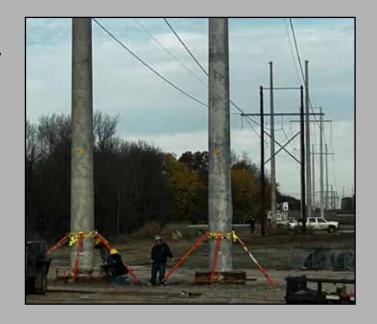

**DEPS Pole Brace System** 

254-757-1177 | sales@line-wise.com | line-wise.com

Our unique patent-pending DEPS system consists of a minimum of 2 and up to a maximum of 4 braces depending on the weight for each pole that is being stabilized. The pole braces are first chained or strapped to the base section of a pole. Then, the anchor plates are staked into the ground and the pole is then plumbed by simply extending or retracting the braces. The entire process can be completed in several minutes.

## FEATURES

- Enables you to quickly set up, plumb and hold a concrete or steel pole in place during construction, without the use of a forklift/telehandler or deadman concrete anchors
- High strength steel and heavy-duty braces
- Fully retracted at 7'-6" in length so can be stowed in a truck bed or gooseneck trailer
- Requires no routine maintanence
- Simple, quick and easy to use design that can be set up in minutes
- Provides for the reduction of job-site hazards associated with moving equipment