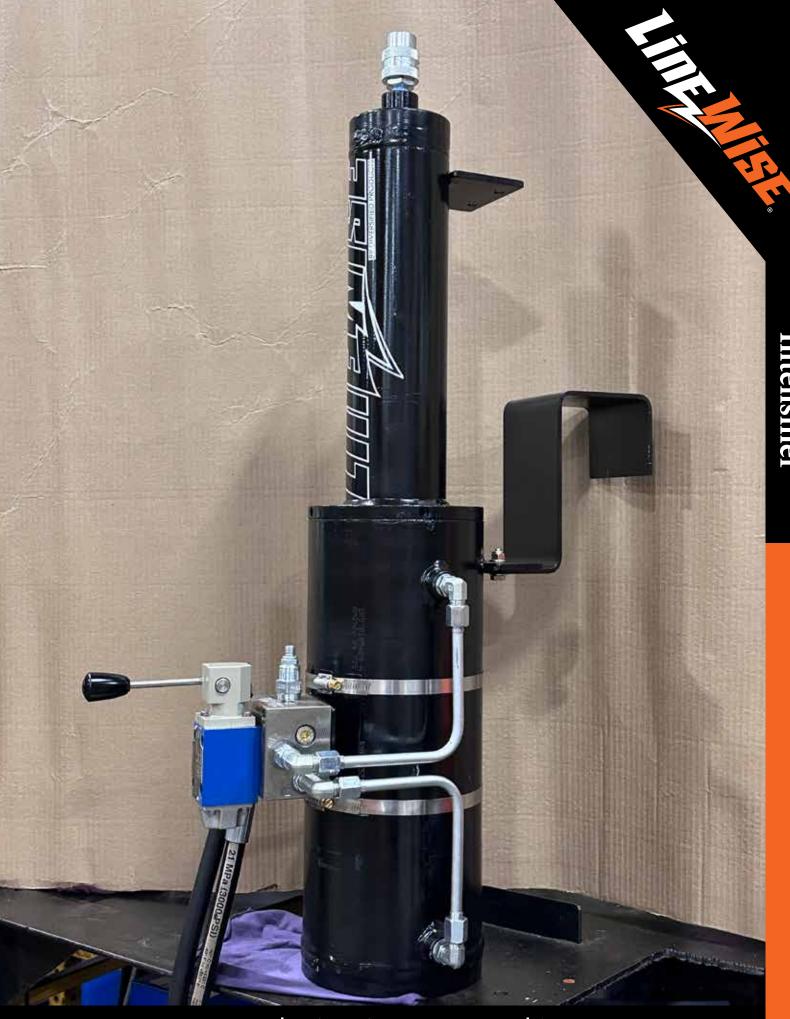

## FEATURES & SPECIFICATIONS

- Intensifies a low pressure tool circuit so you can run high pressure tools
- 10,000 psi pressure out
- 50 cu in displacement
- Weight = 141 lb.
- Double acting control valve for use with truck tool circuit
- Will work at 2,000 psi 5-7 gpm