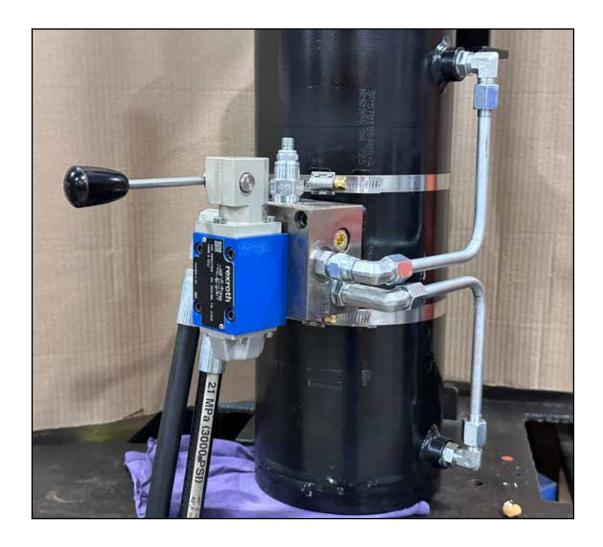

## FEATURES & SPECIFICATIONS

- Intensifies a low pressure tool circuit so you can run high pressure tools
- 10,000 psi pressure out
- 50 cu in displacement
- Weight = 141 lb.
- Double acting control valve for use with truck tool circuit
- Will work at 2,000 psi 5-7 gpm