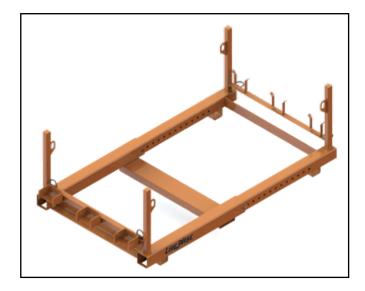

## FEATURES & SPECIFICATIONS

- Holds 3 Hot Line Base Plates and insulators
- Ready for quick deployment
- Stackable (up to 3)
- Adjustable for 138kV to 230kV polymer insulators
- Has lifting points

INSPIRED BY LINEMEN TESTED BY LINEMEN TRUSTED BY LINEMEN