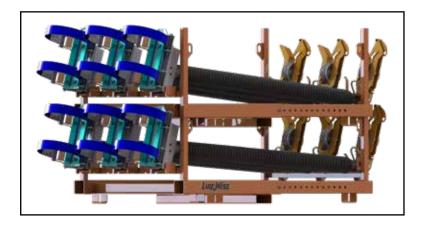

## FEATURES & SPECIFICATIONS

- Holds 3 Hot Line Base Plates and insulators
- Ready for quick deployment
- Stackable (up to 3)
- Adjustable for 138kV to 230kV polymer insulators
- Has lifting points

INSPIRED BY LINEMEN TESTED BY LINEMEN TRUSTED BY LINEMEN