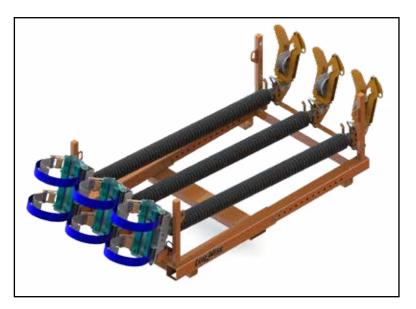

## FEATURES & SPECIFICATIONS

- Holds 3 Hot Line Base Plates and insulators
- Ready for quick deployment
- Stackable (up to 3)
- Adjustable for 138kV to 230kV polymer insulators
- Has lifting points

INSPIRED BY LINEMEN TESTED BY LINEMEN TRUSTED BY LINEMEN