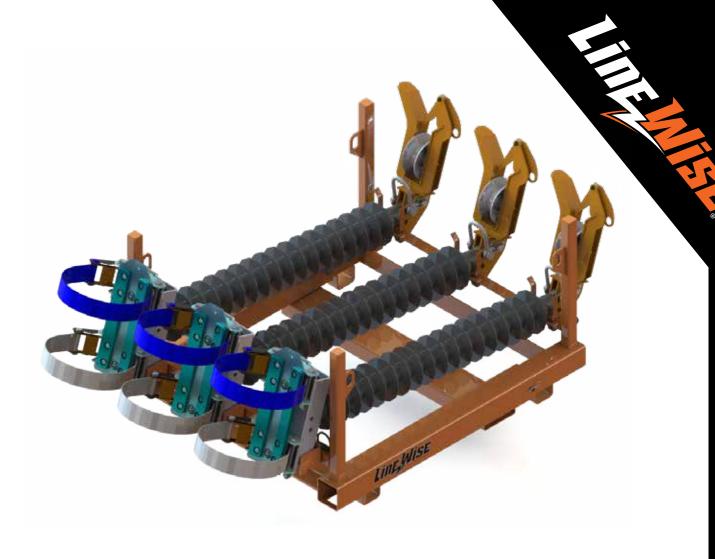

## FEATURES & SPECIFICATIONS

- Holds 3 Hot Line Base Plates and insulators
- Ready for quick deployment
- Stackable (up to 3)
- Adjustable for 138kV to 230kV polymer insulators
- Has lifting points

INSPIRED BY LINEMEN TESTED BY LINEMEN TRUSTED BY LINEMEN