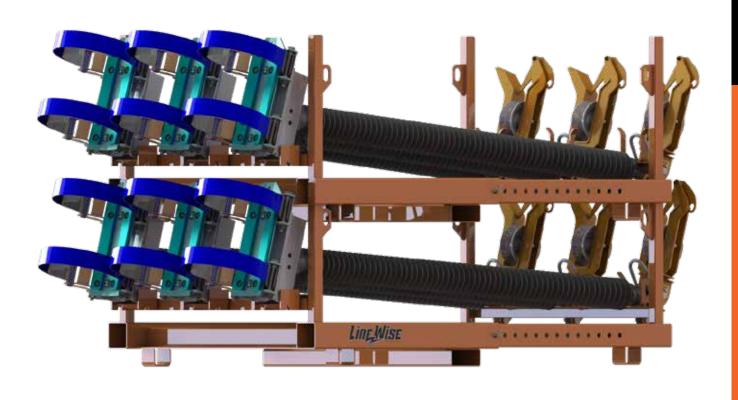

## FEATURES & SPECIFICATIONS

- Holds 3 Hot Line Base Plates and insulators
- Ready for quick deployment
- Stackable (up to 3)
- Adjustable for 138kV to 230kV polymer insulators
- Has lifting points

INSPIRED BY LINEMEN TESTED BY LINEMEN TRUSTED BY LINEMEN