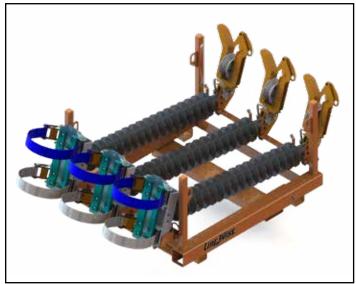

## FEATURES & SPECIFICATIONS

- Holds 3 Hot Line Base Plates and insulators
- Ready for quick deployment
- Stackable (up to 3)
- Adjustable for 138kV to 230kV polymer insulators
- Has lifting points

INSPIRED BY LINEMEN TESTED BY LINEMEN TRUSTED BY LINEMEN