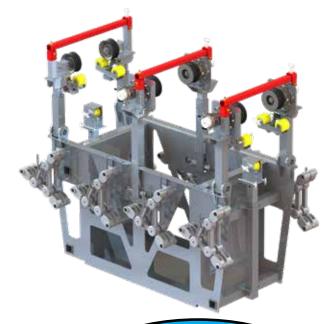

CUSTOMIZED SPACER AND LINE CARTS TO FIT YOUR APPLICATION!!!

## SPECIFICATIONS/FEATURES

| LINE CART                        | SPACER CART                                |
|----------------------------------|--------------------------------------------|
| • 24" wide x 30" long x 50" tall | • 40" wide x 85" long x 78" tall           |
| • for use on single static lines | • for triple and double bundles            |
| operator propelled               | • battery or gas/hydraulically powered     |
| • capacity: 300lb                | • 6 wheels, 2 and 4 wheel drive            |
| • total weight: 80lb             | adjustable wheel ride height               |
|                                  | • swing out wheels to go around insulators |
|                                  | • integrated folding hooks to hold spacers |
|                                  | • 3 mph cruise speed                       |