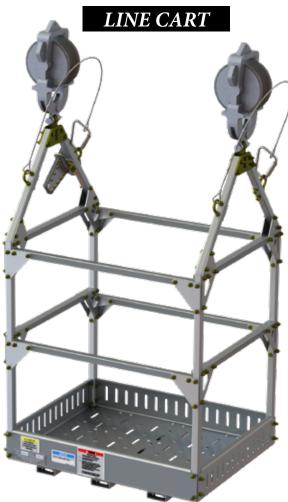

CUSTOMIZED SPACER AND LINE CARTS TO FIT YOUR APPLICATION!!!

## SPECIFICATIONS/FEATURES

| LINE CART                        | SPACER CART                                |
|----------------------------------|--------------------------------------------|
| • 24" wide x 30" long x 50" tall | • 40" wide x 85" long x 78" tall           |
| • for use on single static lines | • for triple and double bundles            |
| operator propelled               | • battery or gas/hydraulically powered     |
| • capacity: 300lb                | • 6 wheels, 2 and 4 wheel drive            |
| • total weight: 80lb             | adjustable wheel ride height               |
|                                  | • swing out wheels to go around insulators |
|                                  | • integrated folding hooks to hold spacers |
|                                  | • 3 mph cruise speed                       |