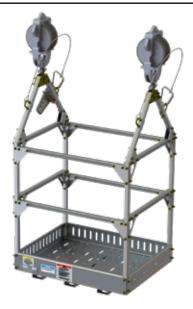

CUSTOMIZED SPACER AND LINE CARTS TO FIT YOUR APPLICATION!!!

## SPECIFICATIONS/FEATURES

| LINE CART                        | SPACER CART                                |
|----------------------------------|--------------------------------------------|
| • 24" wide x 30" long x 50" tall | • 40" wide x 85" long x 78" tall           |
| • for use on single static lines | • for triple and double bundles            |
| operator propelled               | • battery or gas/hydraulically powered     |
| • capacity: 300lb                | • 6 wheels, 2 and 4 wheel drive            |
| • total weight: 80lb             | adjustable wheel ride height               |
|                                  | • swing out wheels to go around insulators |
|                                  | • integrated folding hooks to hold spacers |
|                                  | • 3 mph cruise speed                       |