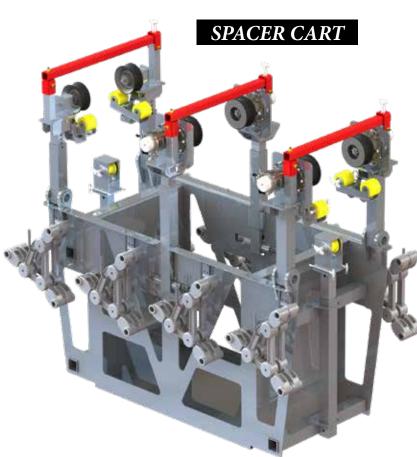

CUSTOMIZED SPACER AND LINE CARTS TO FIT YOUR APPLICATION!!!

## SPECIFICATIONS/FEATURES

| LINE CART                        | SPACER CART                                |
|----------------------------------|--------------------------------------------|
| • 24" wide x 30" long x 50" tall | • 40" wide x 85" long x 78" tall           |
| • for use on single static lines | • for triple and double bundles            |
| operator propelled               | • battery or gas/hydraulically powered     |
| • capacity: 300lb                | • 6 wheels, 2 and 4 wheel drive            |
| • total weight: 80lb             | adjustable wheel ride height               |
|                                  | • swing out wheels to go around insulators |
|                                  | • integrated folding hooks to hold spacers |
|                                  | • 3 mph cruise speed                       |