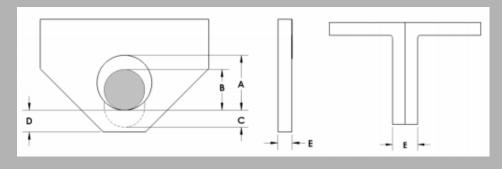

## FEATURES

Every customer provides us with specific dimensions (hole sizes, plate thickness, wire load and spans) for their application. These dimensions are used to determine the size and type of buddy bushing needed and all calculations are reviewed and signed off by our Professional Engineers.