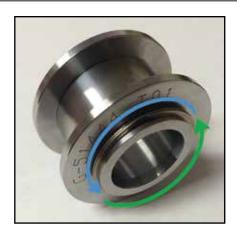

## SPECIFICATIONS

Bushings are made from heat treated 17-4 and 416 stainless steel. Different grades of stainless are used to prevent galling that takes place when "like" materials are in contact with each other while moving or through vibration.

## FEATURES

Every customer provides us with specific dimensions (hole sizes, plate thickness, wire load and spans) for their application. These dimensions are used to determine the size and type of buddy bushing needed and all calculations are reviewed and signed off by our Professional Engineers.