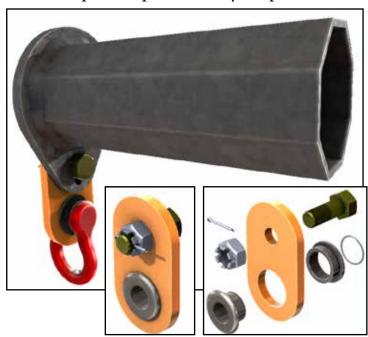

## SPECIFICATIONS



Bushings are made from heat treated 17-4 and 416 stainless steel. Different grades of stainless are used to prevent galling that takes place when "like" materials are in contact with each other while moving or through vibration.

## **OPTIONS**

Vang hole too small? Our drop down plate solves your problem!



## FEATURES

Every customer provides us with specific dimensions (hole sizes, plate thickness, wire load and spans) for their application. These dimensions are used to determine the size and type of buddy bushing needed and all calculations are reviewed and signed off by our Professional Engineers.















INSPIRED BY LINEMEN TESTED BY LINEMEN TRUSTED BY LINEMEN



Material and specifications are subject to change without notice. Units in photos may include optional features. Contact a LineWise representative for available options. Line Wise\* and the Line Wise logo are registered trademarks of Diversified Product Development and may not be used without permission. © 2021 Diversified Product Development All Rights Reserved.