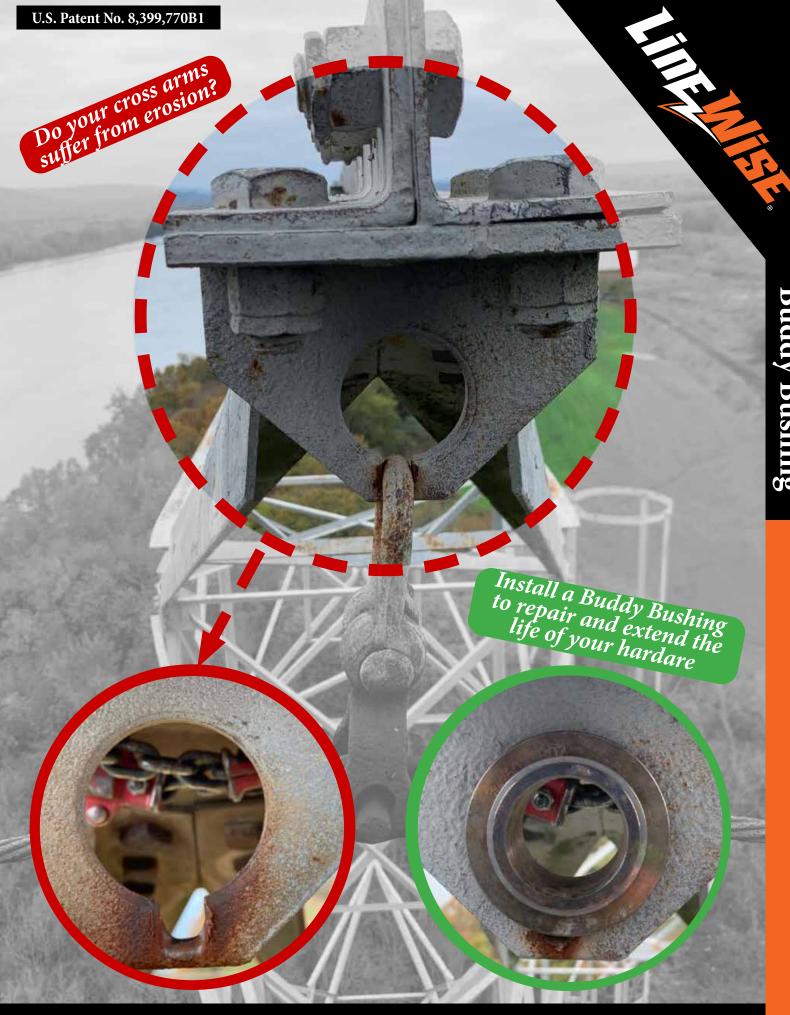

## FEATURES

Every customer provides us with specific dimensions (hole sizes, plate thickness, wire load and spans) for their application. These dimensions are used to determine the size and type of buddy bushing needed and all calculations are reviewed and signed off by our Professional Engineers.