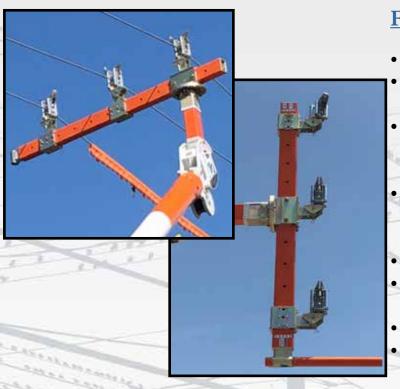

TLL-500 is an energized conductor supporting tool that helps to create work clearances for lines up to 72.5kV. It replaces the need for temporary structures and tag lines while giving positive control of distribution live lines.

#### **Features:**

- Voltage ratings up to 72.5kV
- More capacity, features and degrees of movement than standard Aux Arm.
- **Horizontal Configuration** 
  - 500lb capacity per conductor vertical
  - 500lb tangent with balanced load
- **Vertical Configuration** 
  - 500lb capacity per conductor vertical
  - 500lb tangent with balanced loading
- Crossarm can be offset to one end (Alley Arm)
- Positive lock every 15° of horizontal rotation, relative to crossarm
- Conductor holder can be set at 3 inch increments
- Made to fit Digger Derricks or Boom Trucks

# Distribution

The Aux Arm is a practical tool for supporting energized conductors to aid in the replacing of insulators, crossarms and poles by quickly creating working clearances for your crews!