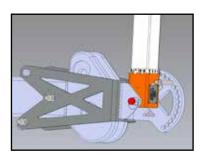

TLL-500 is an energized conductor supporting tool that helps to create work clearances for lines up to 72.5kV. It replaces the need for temporary structures and tag lines while giving positive control of distribution live lines.

#### **Features:**

- Voltage ratings up to 72.5kV
- More capacity, features and degrees of movement than standard Aux Arm.
- **Horizontal Configuration** 
  - 500lb capacity per conductor vertical
  - 500lb tangent with balanced load
- **Vertical Configuration** 
  - 500lb capacity per conductor vertical
  - 500lb tangent with balanced loading
- Crossarm can be offset to one end (Alley Arm)
- Positive lock every 15° of horizontal rotation, relative to crossarm
- Conductor holder can be set at 3 inch increments
- Made to fit Digger Derricks or Boom Trucks