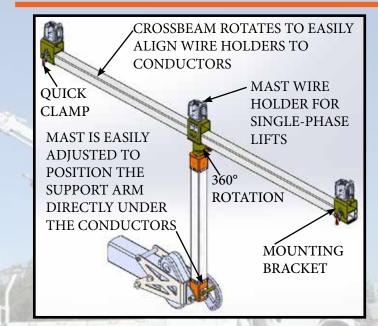

# Distribution

The Aux Arm is a practical tool for supporting energized conductors to aid in the replacing of insulators, crossarms and poles by quickly creating working clearances for your crews!

## **Specifications (AA-4-12-1350):**

- 5' vertical fiberglass mast (4" x 4")
- 12' fiberglass crossarm (4" x 4")
- Mechanical Capacity:
  - Balanced Vertical Load: 1,350 lb
  - (450 lb per conductor)
  - Unbalanced Vertical Load: 1,000 lb
- Dielectric Capacity:
  - Mast clear span fiberglass is 4'
  - Crossarm has 5' clear span fiberglass

### **Options:**

- Conductor holder Standard & Heavy duty
- Neutral wire support

ADAPTERS FOR BOOM TRUCK, CRANE OR DIGGER **DERRICK** 

TOOL-LESS MAST INSTALLATION AND ANGLE ADJUSTMENT