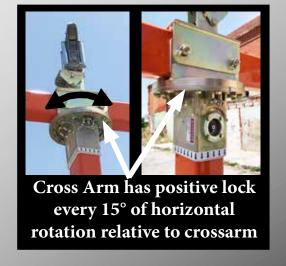

#### **Features:**

- Voltage ratings up to 72.5kV
- More capacity, features and degrees of movement than standard Aux Arm.
- **Horizontal Configuration** 
  - 500lb capacity per conductor vertical
  - 500lb tangent with balanced load
- **Vertical Configuration** 
  - 500lb capacity per conductor vertical
  - 500lb tangent with balanced loading
- Crossarm can be offset to one end (Alley Arm)
- Positive lock every 15° of horizontal rotation, relative to crossarm
- Conductor holder can be set at 3 inch increments
- Made to fit Digger Derricks or Boom Trucks