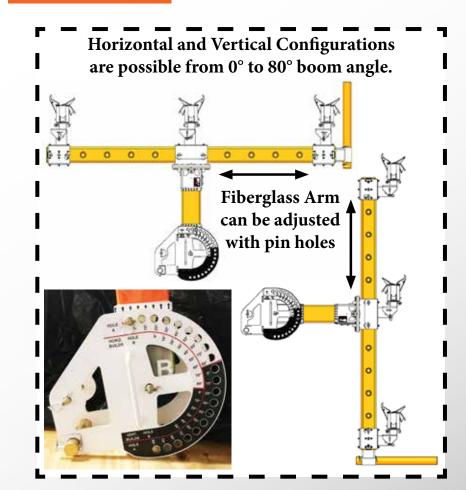

#### **Features:**

- Voltage ratings up to 72.5kV
- More capacity, features and degrees of movement than standard Aux Arm.
- **Horizontal Configuration** 
  - 500lb capacity per conductor vertical
  - 500lb tangent with balanced load
- **Vertical Configuration** 
  - 500lb capacity per conductor vertical
  - 500lb tangent with balanced loading
- Crossarm can be offset to one end (Alley Arm)
- Positive lock every 15° of horizontal rotation, relative to crossarm
- Conductor holder can be set at 3 inch increments
- Made to fit Digger Derricks or Boom Trucks

### **Options:**

- Conductor holder Standard & Heavy duty
- Neutral wire support

ADAPTERS FOR BOOM TRUCK, CRANE OR DIGGER **DERRICK** 

TOOL-LESS MAST INSTALLATION AND ANGLE ADJUSTMENT