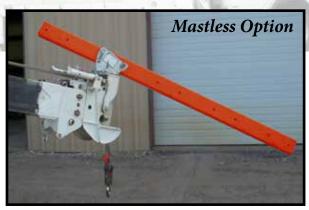

### **Features and Benefits:**

- Converts to single line pick
- Will fit on crane or digger derrick boom tip
- Can be mounted to some bucket trucks

### **Options:**

- Conductor holder Standard & Heavy duty
- Neutral wire support

ADAPTERS FOR BOOM TRUCK, CRANE OR DIGGER **DERRICK** 

TOOL-LESS MAST INSTALLATION AND ANGLE ADJUSTMENT