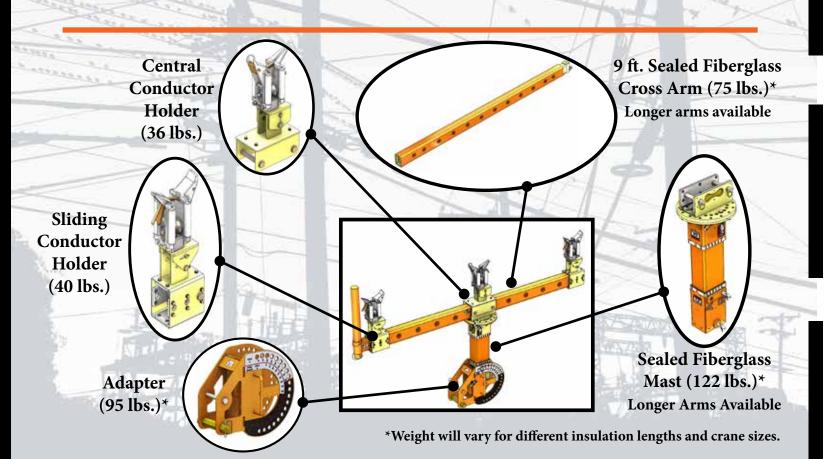

#### **Features:**

- Voltage ratings up to 72.5kV
- More capacity, features and degrees of movement than standard Aux Arm.
- **Horizontal Configuration** 
  - 500lb capacity per conductor vertical
  - 500lb tangent with balanced load
- **Vertical Configuration** 
  - 500lb capacity per conductor vertical
  - 500lb tangent with balanced loading
- Crossarm can be offset to one end (Alley Arm)
- Positive lock every 15° of horizontal rotation, relative to crossarm
- Conductor holder can be set at 3 inch increments
- Made to fit Digger Derricks or Boom Trucks

## **Specifications (AA-4-12-1350):**

- 5' vertical fiberglass mast (4" x 4")
- 12' fiberglass crossarm (4" x 4")
- Mechanical Capacity:
  - Balanced Vertical Load: 1,350 lb
  - (450 lb per conductor)
  - Unbalanced Vertical Load: 1,000 lb
- Dielectric Capacity:
  - Mast clear span fiberglass is 4'
  - Crossarm has 5' clear span fiberglass

### **Options:**

- Conductor holder Standard & Heavy duty
- Neutral wire support

ADAPTERS FOR BOOM TRUCK, CRANE OR DIGGER **DERRICK** 

TOOL-LESS MAST INSTALLATION AND ANGLE ADJUSTMENT