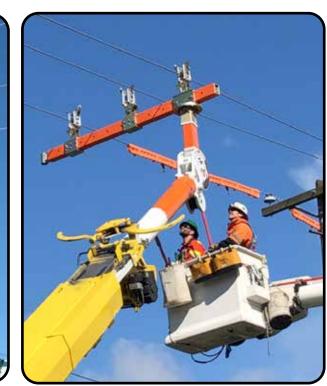

TLL-500 is an energized conductor supporting tool that helps to create work clearances for lines up to 72.5kV. It replaces the need for temporary structures and tag lines while giving positive control of distribution live lines.

# Distribution

The Aux Arm is a practical tool for supporting energized conductors to aid in the replacing of insulators, crossarms and poles by quickly creating working clearances for your crews!