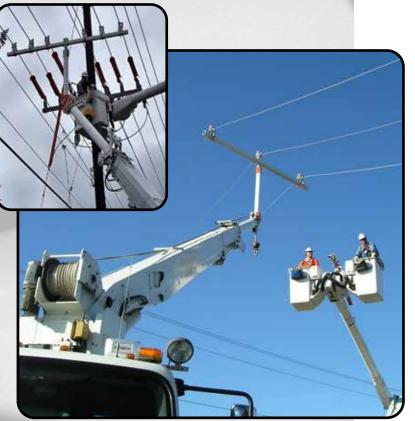

TLL-500 is an energized conductor supporting tool that helps to create work clearances for lines up to 72.5kV. It replaces the need for temporary structures and tag lines while giving positive control of distribution live lines.

# Distribution

The Aux Arm is a practical tool for supporting energized conductors to aid in the replacing of insulators, crossarms and poles by quickly creating working clearances for your crews!