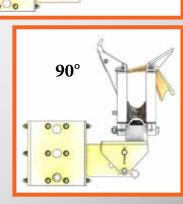

#### **Features:**

- Voltage ratings up to 72.5kV
- More capacity, features and degrees of movement than standard Aux Arm.
- **Horizontal Configuration** 
  - 500lb capacity per conductor vertical
  - 500lb tangent with balanced load
- **Vertical Configuration** 
  - 500lb capacity per conductor vertical
  - 500lb tangent with balanced loading
- Crossarm can be offset to one end (Alley Arm)
- Positive lock every 15° of horizontal rotation, relative to crossarm
- Conductor holder can be set at 3 inch increments
- Made to fit Digger Derricks or Boom Trucks