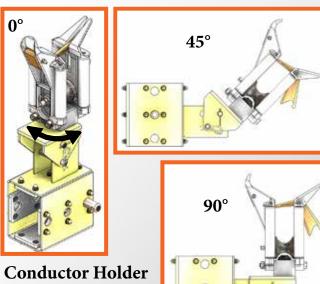

#### **Features:**

- Voltage ratings up to 72.5kV
- More capacity, features and degrees of movement than standard Aux Arm.
- **Horizontal Configuration** 
  - 500lb capacity per conductor vertical
  - 500lb tangent with balanced load
- **Vertical Configuration** 
  - 500lb capacity per conductor vertical
  - 500lb tangent with balanced loading
- Crossarm can be offset to one end (Alley Arm)
- Positive lock every 15° of horizontal rotation, relative to crossarm
- Conductor holder can be set at 3 inch increments
- Made to fit Digger Derricks or Boom Trucks