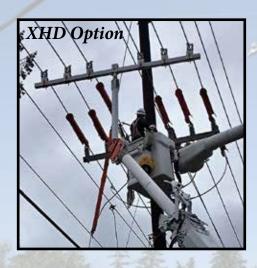

### **Options:**

- Conductor holder Standard & Heavy duty
- Neutral wire support

ADAPTERS FOR BOOM TRUCK, CRANE OR DIGGER **DERRICK** 

TOOL-LESS MAST INSTALLATION AND ANGLE ADJUSTMENT