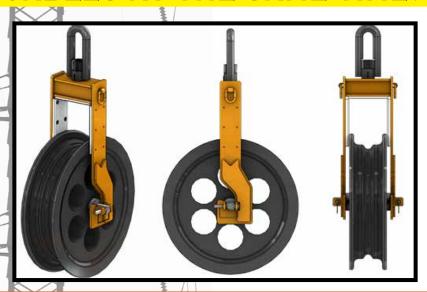

## UGPS-31-15000

IS YOUR SHEAVE RATED TO SAFELY PULL 3, 1000MCM CABLES AT THE SAME TIME?

The Under Ground Pulling Sheave is made from a high grade steel frame and a high strength nylon sheave with sealed live bearings on the axle for easy movement and longer life.

- Sheave is easily removable for safer cable loading
- All areas of the sheave frame that the cable may come in contact with have a replaceable protective covering

1001 Webster Avenue Waco, TX 76706 254-757-1177 sales@line-wise.com www.line-wise.com

## SAFER TOOL FOR A SAFER PULL!

| MODEL                  | UGPS<br>31-15000       |
|------------------------|------------------------|
| Construction, Steel    | High Strength          |
| Bearings               | Sealed Ball Bearings   |
| Nylon Sheave           | 31" Diameter           |
| Minimum Groove         | 24" Diameter           |
| Maximum Cable Size     | 3 each 1000 mcm cables |
| Overall Size L x W x H | 31" x 16" x 56.5"      |
| Rated Line Pull        | 15,000lbs.             |
| Hoist Ring Rating      | 30,000lbs.             |
| Weight (lb.)           | 280lbs.                |